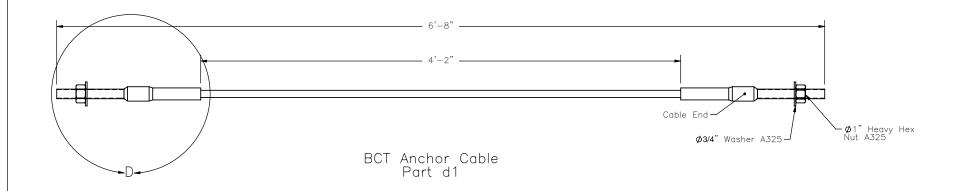

Anchor Cable Bearing Plate Part d2

| MGS | Long | Span |  |
|-----|------|------|--|
|     |      |      |  |

BCT Anchor Cable Detail

or Cable Detail 02/21/2006

DRAWN BY:
GEP

SHEET: 7 of 10 DATE:

/G. NAME. SCALE: None REV. BY: WGS\_Longspan\_R6 UNITS: Inches KAP/RKF