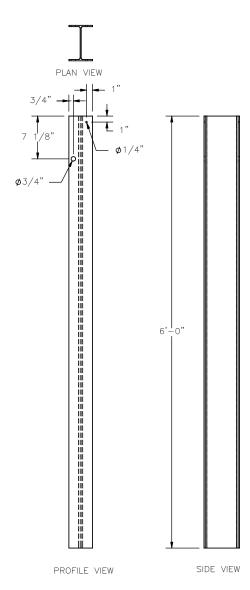

02/21/2006 DRAWN BY: GEP

 DWG. NAME.
 SCALE: None
 REV. BY:

 MGS\_Longspan\_R6
 UNITS: Inches
 KAP/RKF

SIDE VIEW

PROFILE VIEW

|                                              |                    | SHEET:    |
|----------------------------------------------|--------------------|-----------|
| MGS Long Span                                | 6 of 10            |           |
| BCT Timber Posts &<br>Foundation Tube Detail | DATE:<br>02/21/200 |           |
|                                              |                    | DRAWN BY: |
|                                              |                    | GEP       |
| DWG. NAME.                                   |                    | REV. BY:  |
| MGS_Longspan_R6                              | UNITS: Inches      | KAP/RKF   |