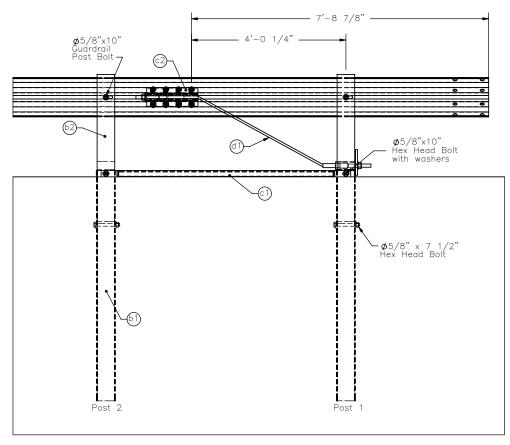

PLAN VIEW

END RAIL DETAIL

DETAIL C SCALE 1 : 15

Midwest Roadside Safety Facility

| MGS | Long | Span |
|-----|------|------|
|     | ,    | •    |

Post 3-10 & 17-24 Detail W6x9 Posts 4 of 10

DATE:

02/21/2006