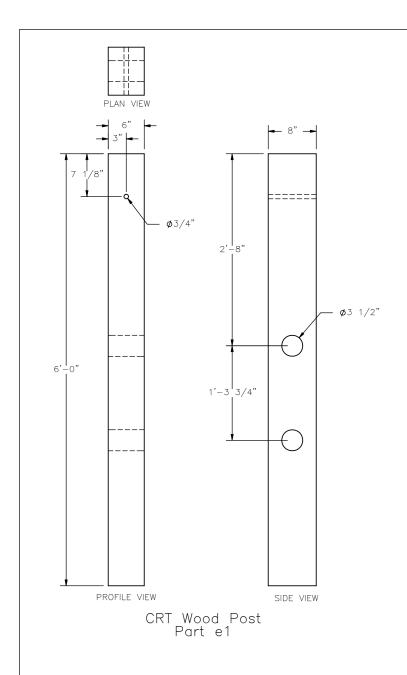

DRAWN BY:

SHEET:

GEP

DWG. NAME. SCALE: None REV. BY: MGS\_Longspan\_R6 UNITS: Inches KAP/RKF

MGS Long Span

Post 11—16 Detail
CRT Wood Posts

SHEET:
5 of 10

DATE:
02/21/20