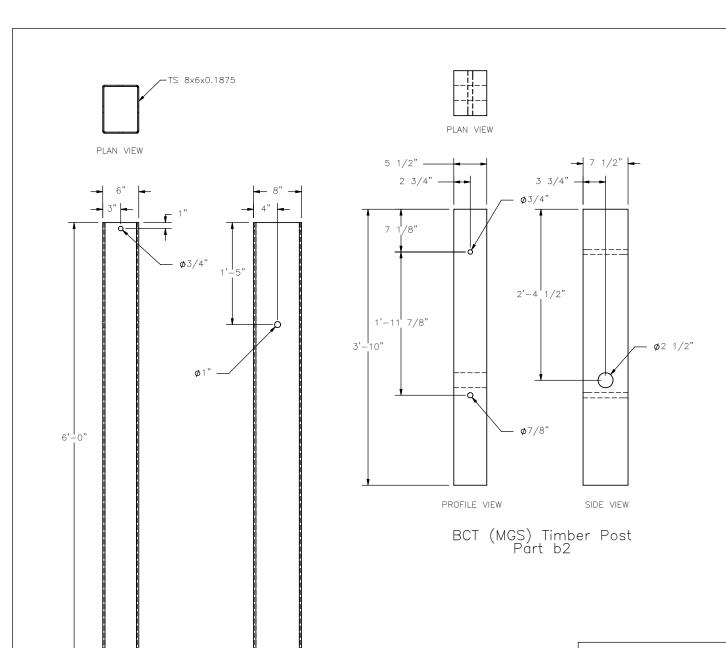

02/21/2006 DRAWN BY: GEP

 DWG. NAME.
 SCALE: None
 REV. BY:

 MGS\_Longspan\_R6
 UNITS: Inches
 KAP/RKF

SIDE VIEW

PROFILE VIEW

|                                              |                    | SHEET:    |
|----------------------------------------------|--------------------|-----------|
| MGS Long Span                                | 6 of 10            |           |
| BCT Timber Posts &<br>Foundation Tube Detail | DATE:<br>02/21/200 |           |
|                                              |                    | DRAWN BY: |
|                                              |                    | GEP       |
| DWG. NAME.                                   |                    | REV. BY:  |
| MGS_Longspan_R6                              | UNITS: Inches      | KAP/RKF   |