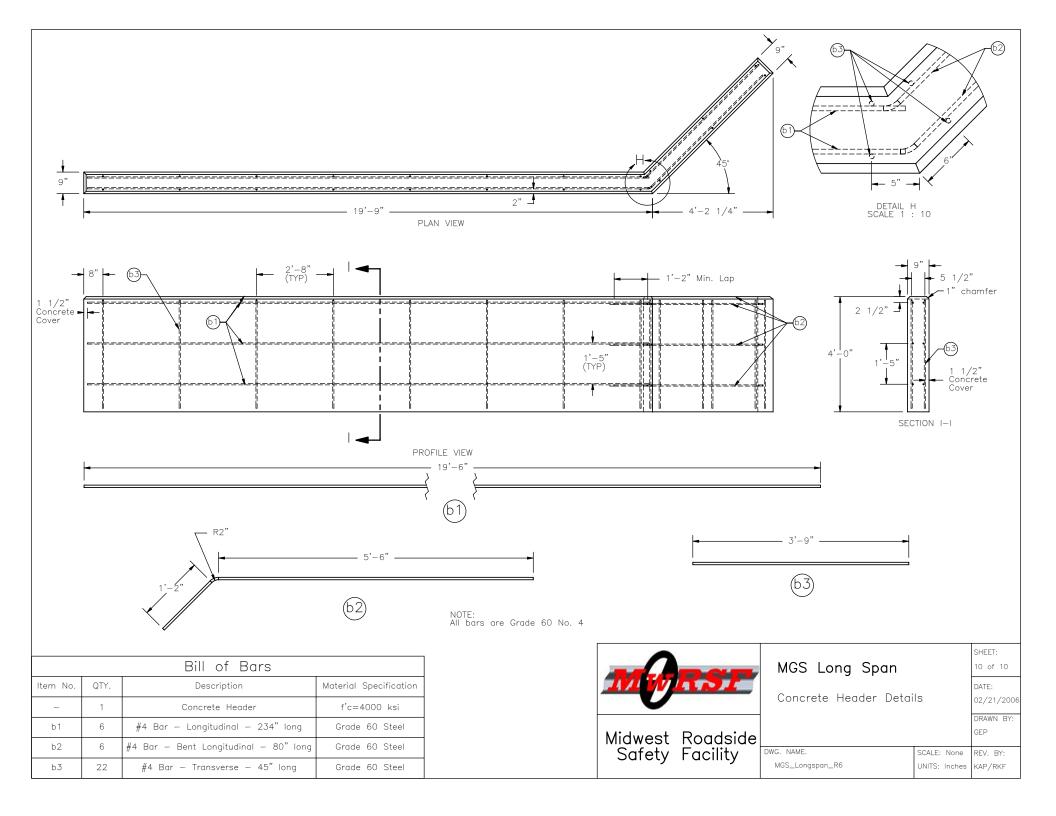

-------|-----------|
| MGS Long Span                                | 6 of 10            |           |
| BCT Timber Posts &<br>Foundation Tube Detail | DATE:<br>02/21/200 |           |
|                                              |                    | DRAWN BY: |
|                                              |                    | GEP       |
| DWG. NAME.                                   |                    | REV. BY:  |
| MGS_Longspan_R6                              | UNITS: Inches      | KAP/RKF   |







Anchor Cable Bearing Plate Part d2



| MGS | Long | Span |  |
|-----|------|------|--|
|     |      |      |  |

BCT Anchor Cable Detail

or Cable Detail 02/21/2006

DRAWN BY:
GEP

SHEET: 7 of 10 DATE:

/G. NAME. SCALE: None REV. BY: WGS\_Longspan\_R6 UNITS: Inches KAP/RKF