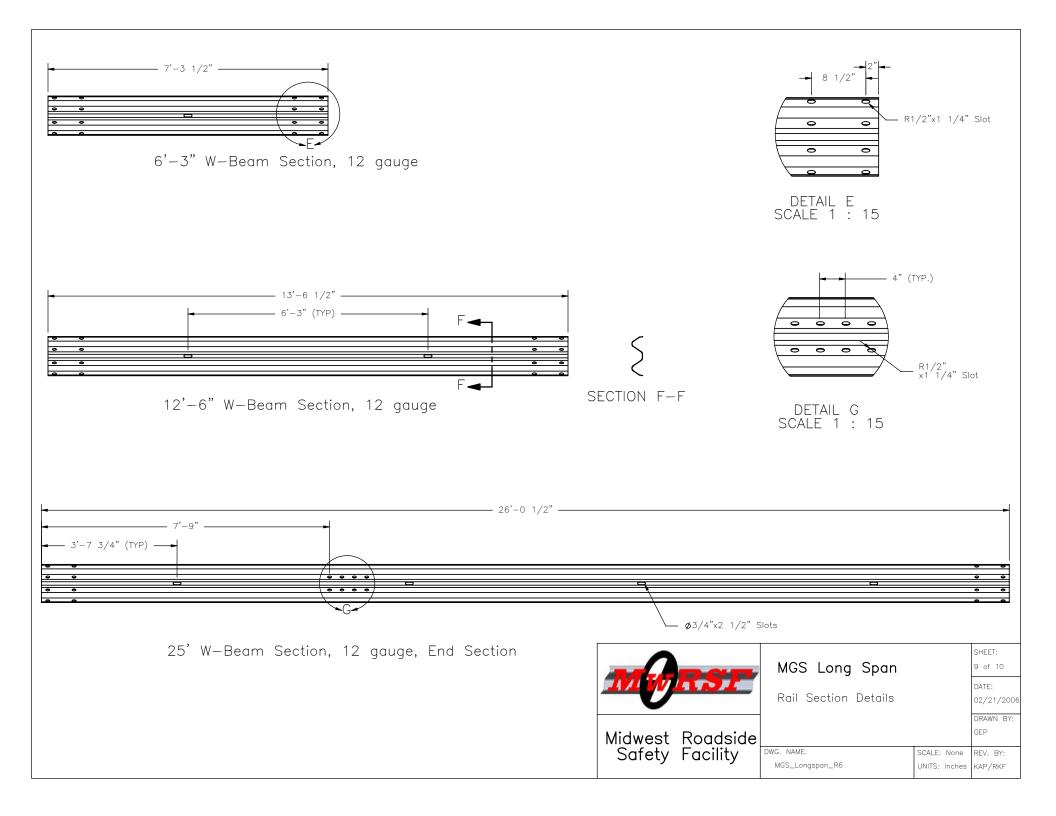

---------|-----------|
| MGS Long Span                                | 6 of 10            |           |
| BCT Timber Posts &<br>Foundation Tube Detail | DATE:<br>02/21/200 |           |
|                                              |                    | DRAWN BY: |
|                                              |                    | GEP       |
| DWG. NAME.                                   |                    | REV. BY:  |
| MGS_Longspan_R6                              | UNITS: Inches      | KAP/RKF   |







Anchor Cable Bearing Plate Part d2



| MGS | Long | Span |  |
|-----|------|------|--|
|     |      |      |  |

BCT Anchor Cable Detail

or Cable Detail 02/21/2006

DRAWN BY:
GEP

SHEET: 7 of 10 DATE:

/G. NAME. SCALE: None REV. BY: WGS\_Longspan\_R6 UNITS: Inches KAP/RKF