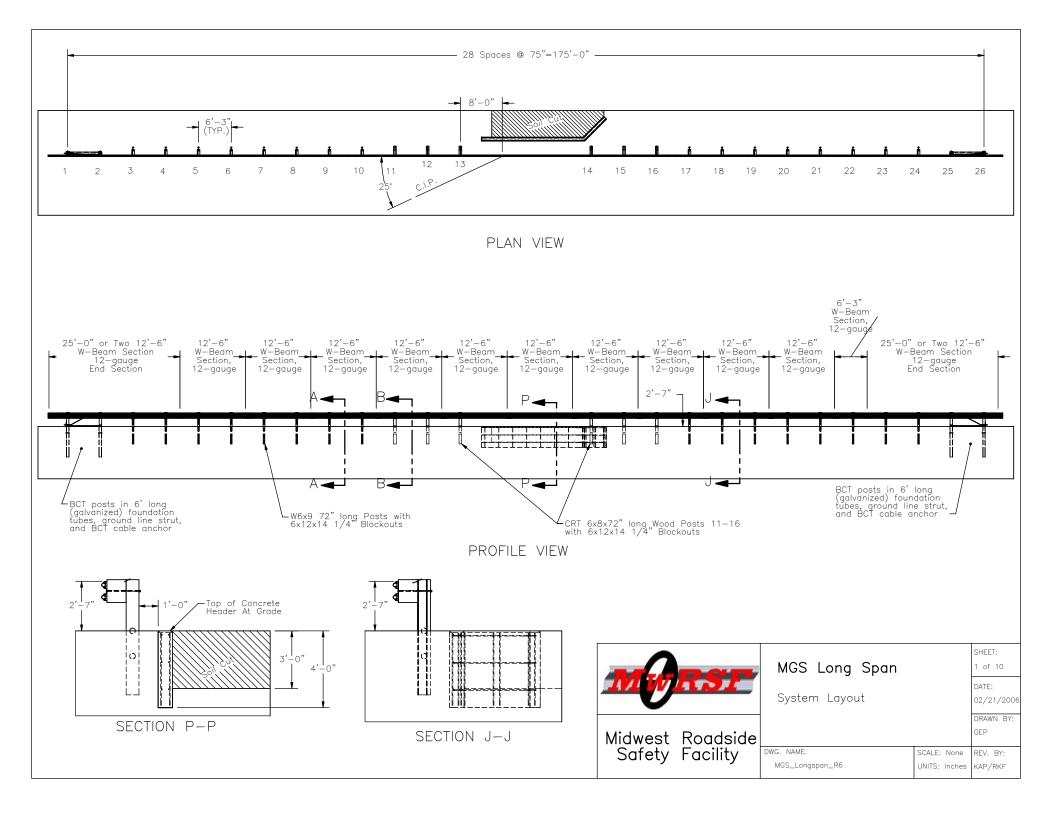

PLAN VIEW

END RAIL DETAIL

DETAIL C SCALE 1 : 15

Midwest Roadside Safety Facility

| MGS | Long | Span |
|-----|------|------|
|     | ,    | •    |

Post 3-10 & 17-24 Detail W6x9 Posts 4 of 10

DATE:

02/21/2006