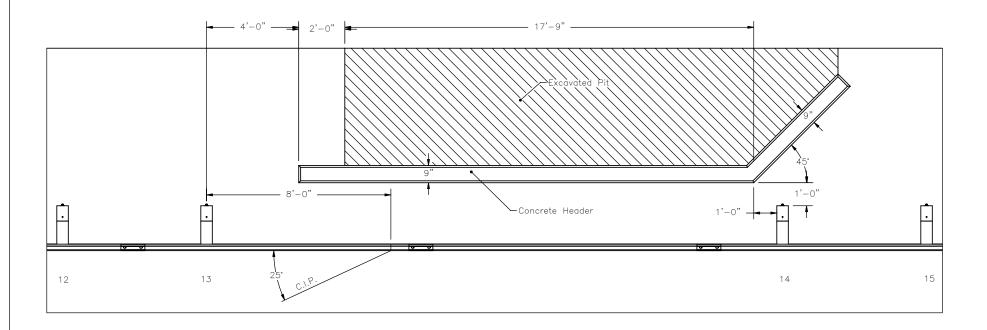

PLAN VIEW







END RAIL DETAIL



DETAIL C SCALE 1 : 15















Midwest Roadside Safety Facility

| MGS | Long | Span |
|-----|------|------|
|     | ,    | •    |

Post 3-10 & 17-24 Detail W6x9 Posts 4 of 10

DATE:

02/21/2006

DRAWN BY:

SHEET:

GEP

DWG. NAME. SCALE: None REV. BY: MGS\_Longspan\_R6 UNITS: Inches KAP/RKF







MGS Long Span

Post 11—16 Detail
CRT Wood Posts

SHEET:
5 of 10

DATE:
02/21/20

02/21/2006 DRAWN BY: GEP

 DWG. NAME.
 SCALE: None
 REV. BY:

 MGS\_Longspan\_R6
 UNITS: Inches
 KAP/RKF





SIDE VIEW

PROFILE VIEW



|                                              |                    | SHEET:    |
|----------------------------------------------|--------------------|-----------|
| MGS Long Span                                | 6 of 10            |