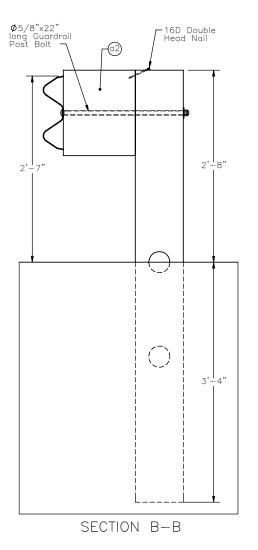

DRAWN BY:

SHEET:

GEP

DWG. NAME. SCALE: None REV. BY: MGS\_Longspan\_R6 UNITS: Inches KAP/RKF

MGS Long Span

Post 11—16 Detail
CRT Wood Posts

SHEET:
5 of 10

DATE:
02/21/20