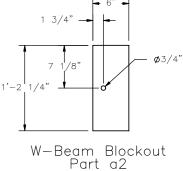

PLAN VIEW

END RAIL DETAIL

DETAIL C SCALE 1 : 15

Midwest Roadside Safety Facility

| MGS | Long | Span |
|-----|------|------|
|     | ,    | •    |

Post 3-10 & 17-24 Detail W6x9 Posts 4 of 10

DATE:

02/21/2006