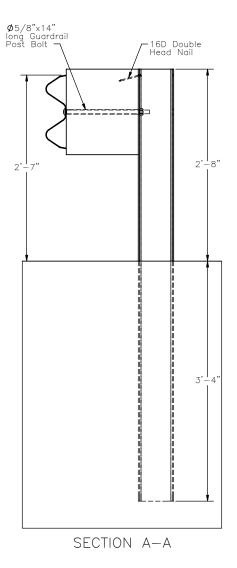

PLAN VIEW

END RAIL DETAIL

DETAIL C SCALE 1 : 15

Midwest Roadside Safety Facility

| MGS | Long | Span |
|-----|------|------|
|     | ,    | •    |

Post 3-10 & 17-24 Detail W6x9 Posts 4 of 10

DATE:

02/21/2006