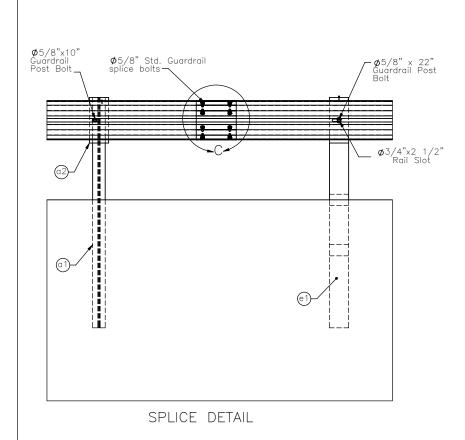

PLAN VIEW







END RAIL DETAIL



DETAIL C SCALE 1 : 15















Midwest Roadside Safety Facility

| MGS | Long | Span |
|-----|------|------|
|     | ,    | •    |

Post 3-10 & 17-24 Detail W6x9 Posts 4 of 10

DATE:

02/21/2006

DRAWN BY:

SHEET:

GEP

DWG. NAME. SCALE: None REV. BY: MGS\_Longspan\_R6 UNITS: Inches KAP/RKF







MGS Long Span

Post 11—16 Detail
CRT Wood Posts

SHEET:
5 of 10

DATE:
02/21/20

02/21/2006 DRAWN BY: GEP

 DWG. NAME.
 SCALE: None
 REV. BY:

 MGS\_Longspan\_R6
 UNITS: Inches
 KAP/RKF





SIDE VIEW

PROFILE VIEW



|                                              |                    | SHEET:    |
|----------------------------------------------|--------------------|-----------|
| MGS Long Span                                | 6 of 10            |           |
| BCT Ti