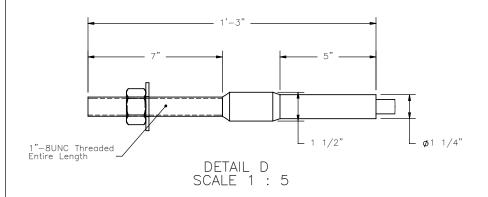

Anchor Cable Bearing Plate Part d2

| MGS | Long | Span |  |
|-----|------|------|--|
|     |      |      |  |

BCT Anchor Cable Detail

or Cable Detail 02/21/2006

DRAWN BY:
GEP

SHEET: 7 of 10 DATE:

/G. NAME. SCALE: None REV. BY: WGS\_Longspan\_R6 UNITS: Inches KAP/RKF