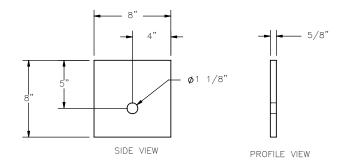

02/21/2006 DRAWN BY: GEP

 DWG. NAME.
 SCALE: None
 REV. BY:

 MGS\_Longspan\_R6
 UNITS: Inches
 KAP/RKF

SIDE VIEW

PROFILE VIEW

|                                              |                    | SHEET:    |
|----------------------------------------------|--------------------|-----------|
| MGS Long Span                                | 6 of 10            |           |
| BCT Timber Posts &<br>Foundation Tube Detail | DATE:<br>02/21/200 |           |
|                                              |                    | DRAWN BY: |
|                                              |                    | GEP       |
| DWG. NAME.                                   |                    | REV. BY:  |
| MGS_Longspan_R6                              | UNITS: Inches      | KAP/RKF   |