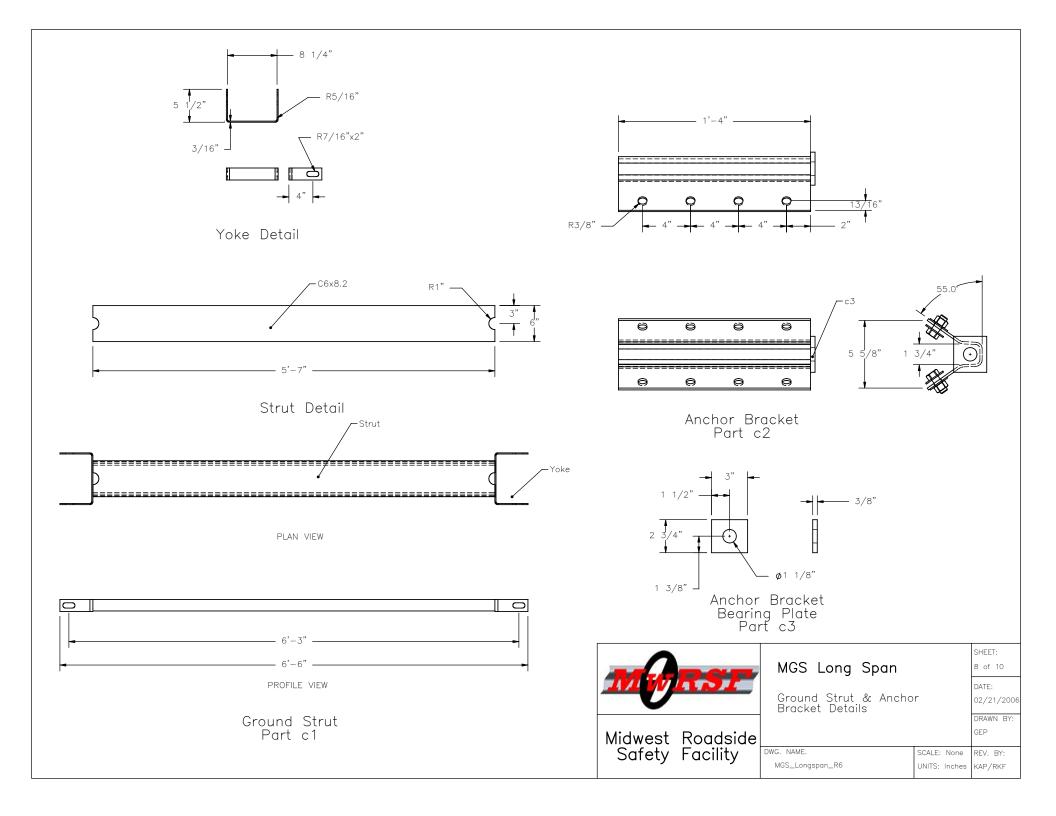

-----------|-----------|
| MGS Long Span                                | 6 of 10            |           |
| BCT Timber Posts &<br>Foundation Tube Detail | DATE:<br>02/21/200 |           |
|                                              |                    | DRAWN BY: |
|                                              |                    | GEP       |
| DWG. NAME.                                   |                    | REV. BY:  |
| MGS_Longspan_R6                              | UNITS: Inches      | KAP/RKF   |







Anchor Cable Bearing Plate Part d2



| MGS | Long | Span |  |
|-----|------|------|--|
|     |      |      |  |

BCT Anchor Cable Detail

or Cable Detail 02/21/2006

DRAWN BY:
GEP

SHEET: 7 of 10 DATE:

/G. NAME. SCALE: None REV. BY: WGS\_Longspan\_R6 UNITS: Inches KAP/RKF