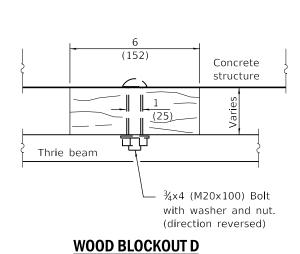

POST 10 WOOD BLOCKOUT DETAIL
(See Standard 630001 for post 11-15 blockouts.)

THRIE BEAM END SHOE DETAIL

MODIFIED THICKNESS DETAIL WOOD BLOCKOUTS A, B, C, & D

**WOOD BLOCKOUT A & B** 

TRAFFIC BARRIER
TERMINAL, TYPE 6B