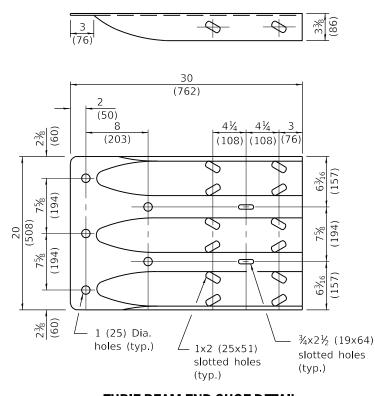

POST 10 WOOD BLOCKOUT DETAIL
(See Standard 630001 for post 11-15 blockouts.)

THRIE BEAM END SHOE DETAIL

MODIFIED THICKNESS DETAIL WOOD BLOCKOUTS A, B, C, & D

**WOOD BLOCKOUT A & B** 

TRAFFIC BARRIER
TERMINAL, TYPE 6B