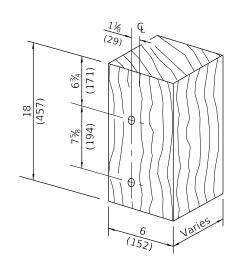

POST 10 WOOD BLOCKOUT DETAIL
(See Standard 630001 for post 11-15 blockouts.)

THRIE BEAM END SHOE DETAIL

MODIFIED THICKNESS DETAIL WOOD BLOCKOUTS A, B, C, & D

**WOOD BLOCKOUT A & B** 

TRAFFIC BARRIER
TERMINAL, TYPE 6B