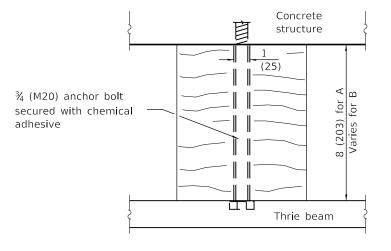

POST 10 WOOD BLOCKOUT DETAIL
(See Standard 630001 for post 11-15 blockouts.)

THRIE BEAM END SHOE DETAIL

MODIFIED THICKNESS DETAIL WOOD BLOCKOUTS A, B, C, & D

**WOOD BLOCKOUT A & B** 

TRAFFIC BARRIER
TERMINAL, TYPE 6B