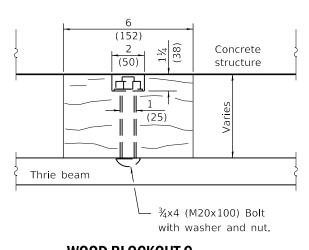

POST 10 WOOD BLOCKOUT DETAIL
(See Standard 630001 for post 11-15 blockouts.)

THRIE BEAM END SHOE DETAIL

MODIFIED THICKNESS DETAIL WOOD BLOCKOUTS A, B, C, & D

**WOOD BLOCKOUT A & B** 

TRAFFIC BARRIER
TERMINAL, TYPE 6B