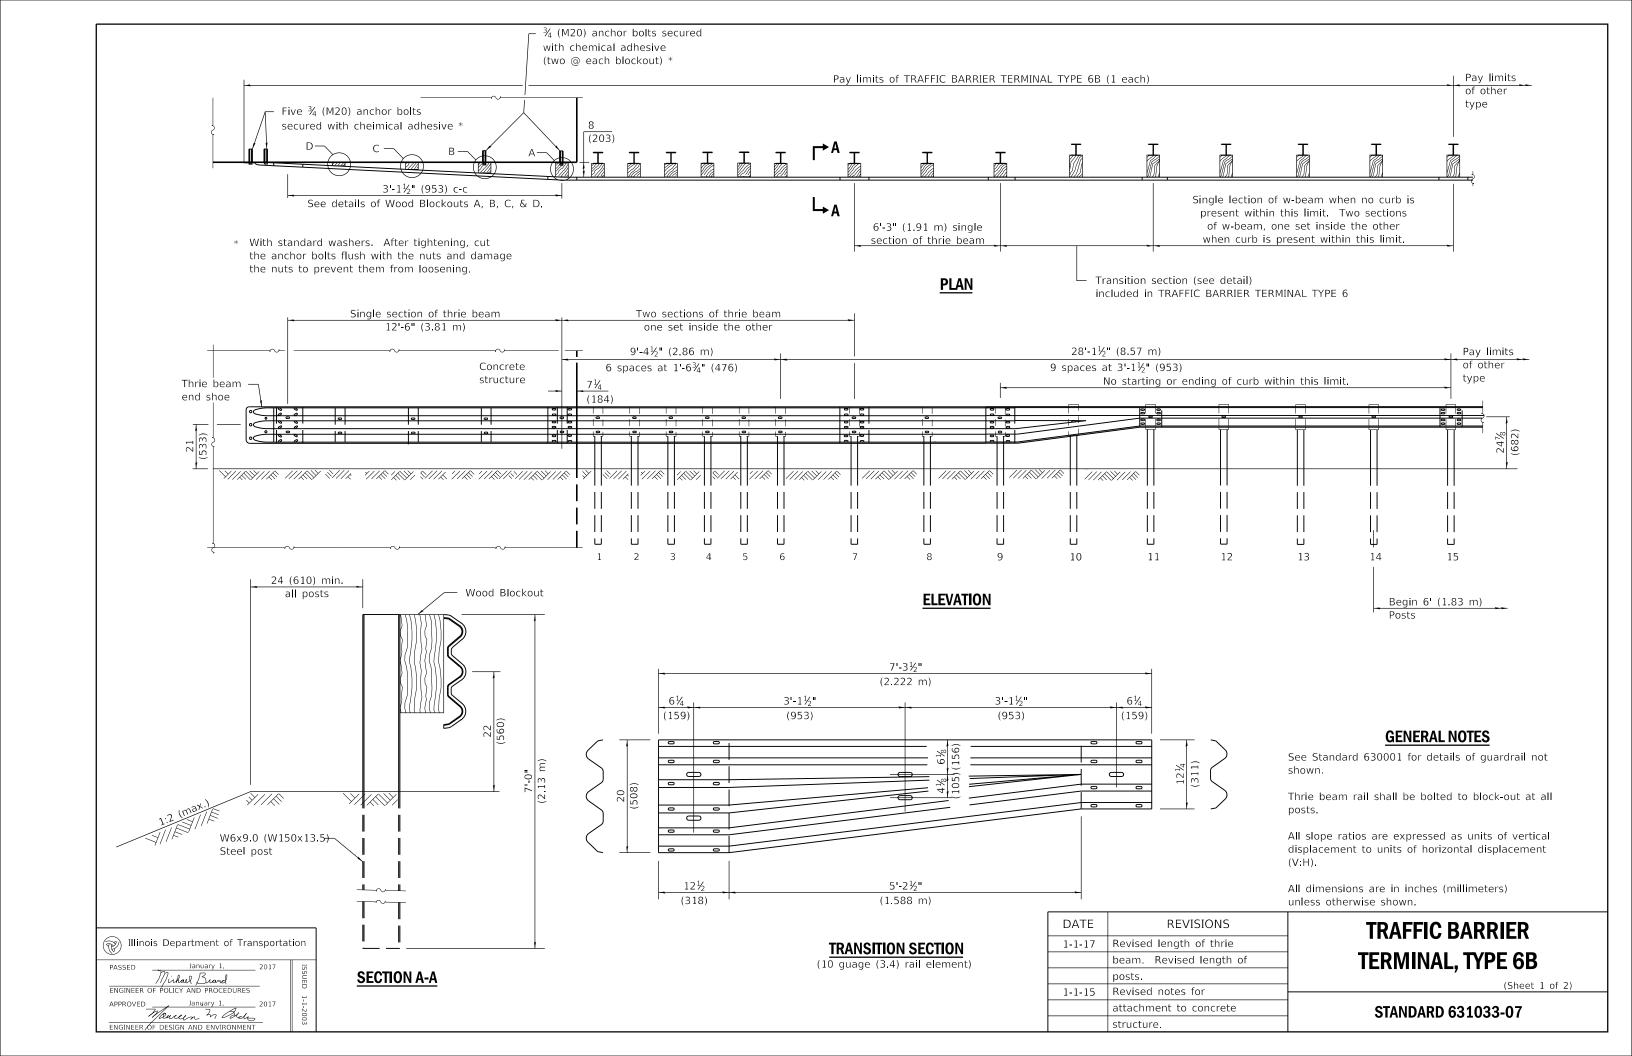

POST 10 WOOD BLOCKOUT DETAIL
(See Standard 630001 for post 11-15 blockouts.)

THRIE BEAM END SHOE DETAIL

MODIFIED THICKNESS DETAIL WOOD BLOCKOUTS A, B, C, & D

**WOOD BLOCKOUT A & B** 

TRAFFIC BARRIER
TERMINAL, TYPE 6B