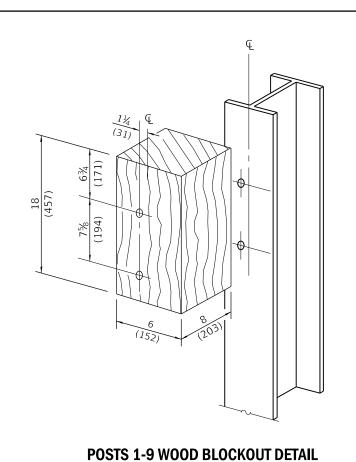

POST 10 WOOD BLOCKOUT DETAIL
(See Standard 630001 for post 11-15 blockouts.)

THRIE BEAM END SHOE DETAIL

MODIFIED THICKNESS DETAIL WOOD BLOCKOUTS A, B, C, & D

**WOOD BLOCKOUT A & B** 

TRAFFIC BARRIER
TERMINAL, TYPE 6B