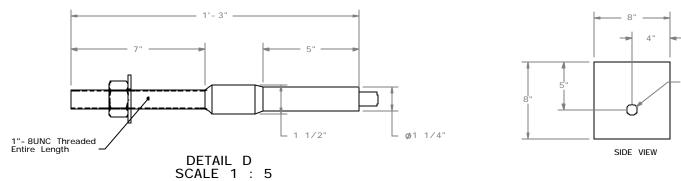

SHEET:

Anchor Cable Bearing Plate Part d2

Yoke Detail

Strut Detail

Ground Strut Part c1

Anchor Bracket Part c2

Anchor Bracket Bearing Plate Part c3

| MGS | Standard |
|-----|----------|
|-----|----------|