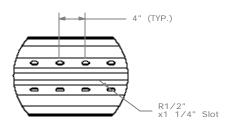

## SPLICE DETAIL

DETAIL C SCALE 1 : 15

W-Beam Post Part a1

W- Beam Blockout Part a2

SECTION A-A

Posts 3-27 Detail

DATE:

SHEET: