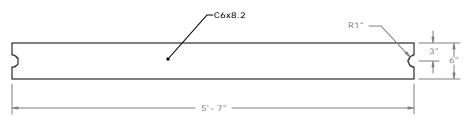

SHEET:

Anchor Cable Bearing Plate Part d2

Yoke Detail

Strut Detail

Ground Strut Part c1

Anchor Bracket Part c2

Anchor Bracket Bearing Plate Part c3

| MGS | Standard |
|-----|----------|
|-----|----------|