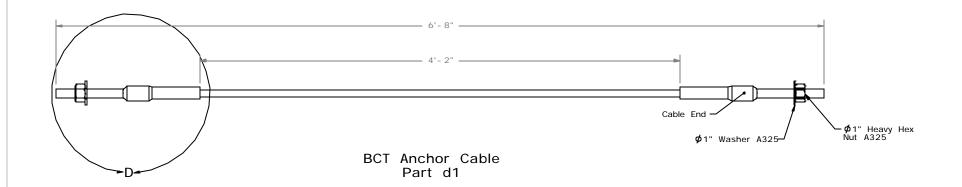

SHEET:

Anchor Cable Bearing Plate Part d2

Yoke Detail

Strut Detail

Ground Strut Part c1

Anchor Bracket Part c2

Anchor Bracket Bearing Plate Part c3

| MGS | Standard |
|-----|----------|
|-----|----------|