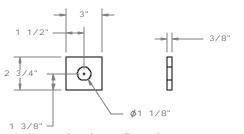

SHEET:

Anchor Cable Bearing Plate Part d2

Yoke Detail

Strut Detail

Ground Strut Part c1

Anchor Bracket Part c2

Anchor Bracket Bearing Plate Part c3

| MGS | Standard |
|-----|----------|
|-----|----------|

Ground Strut & Anchor Bracket Details

DRAWN BY:

01/09/2005

SHEET: 6 of 7

DATE:

DWG. NAME. MGS\_Standard

UNITS: Inches KAP

SCALE: None REV. BY: