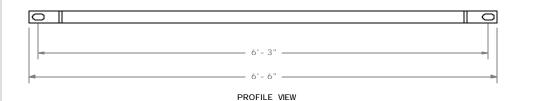

## PROFILE VIEW

END RAIL DETAIL

SHEET:

Anchor Cable Bearing Plate Part d2

Yoke Detail

Strut Detail

Ground Strut Part c1

Anchor Bracket Part c2

Anchor Bracket Bearing Plate Part c3

| MGS | Standard |
|-----|----------|
|-----|----------|