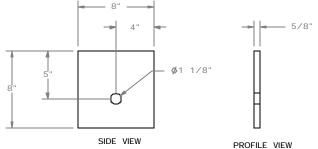

SHEET:

Anchor Cable Bearing Plate Part d2

Yoke Detail

Strut Detail

Ground Strut Part c1

Anchor Bracket Part c2

Anchor Bracket Bearing Plate Part c3

| MGS | Standard |
|-----|----------|
|-----|----------|