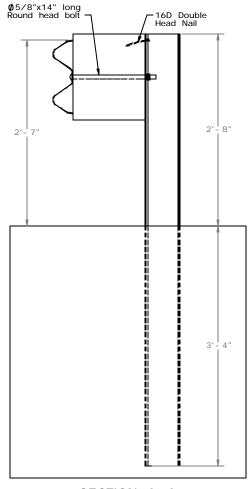

**−**TS 8x6x0.1875

PLAN VIEW

BCT (MGS) Timber Post Part b2

| MGS Standard                                 |               | 4 of 7              |
|----------------------------------------------|---------------|---------------------|
| BCT Timber Posts &<br>Foundation Tube Detail |               | DATE:<br>01/09/2005 |
|                                              |               | DRAWN BY:           |
|                                              |               | GEP                 |
| DWG. NAME.                                   | SCALE: None   | REV. BY:            |
| MGS_Standard                                 | UNITS: Inches | KAP                 |