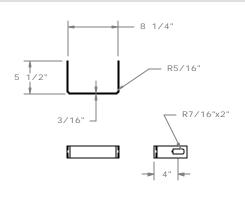

SHEET:

Anchor Cable Bearing Plate Part d2

Yoke Detail

Strut Detail

Ground Strut Part c1

Anchor Bracket Part c2

Anchor Bracket Bearing Plate Part c3

| MGS | Standard |
|-----|----------|
|-----|----------|