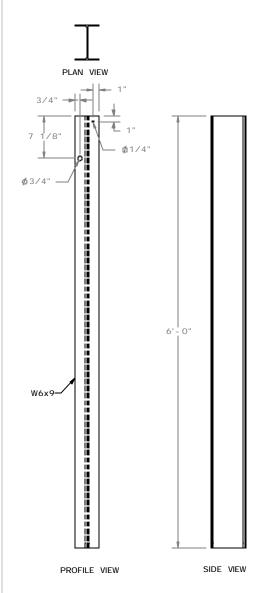

**−**TS 8x6x0.1875

PLAN VIEW

BCT (MGS) Timber Post Part b2

| MGS Standard                                 |               | 4 of 7              |
|----------------------------------------------|---------------|---------------------|
| BCT Timber Posts &<br>Foundation Tube Detail |               | DATE:<br>01/09/2005 |
|                                              |               | DRAWN BY:           |
|                                              |               | GEP                 |
| DWG. NAME.                                   | SCALE: None   | REV. BY:            |
| MGS_Standard                                 | UNITS: Inches | KAP                 |