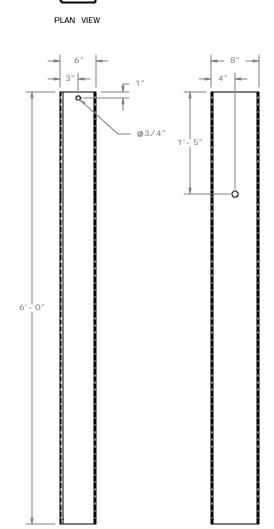

**−**TS 8x6x0.1875

PLAN VIEW

BCT (MGS) Timber Post Part b2

| MGS Standard                                 |               | 4 of 7              |
|----------------------------------------------|---------------|---------------------|
| BCT Timber Posts &<br>Foundation Tube Detail |               | DATE:<br>01/09/2005 |
|                                              |               | DRAWN BY:           |
|                                              |               | GEP                 |
| DWG. NAME.                                   | SCALE: None   | REV. BY:            |
| MGS_Standard                                 | UNITS: Inches | KAP                 |