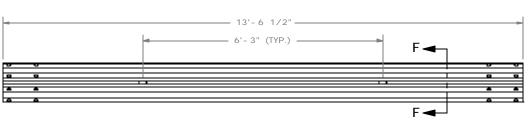

undation Tube Detail |               | DATE:<br>01/09/2005 |
|                                              |               | DRAWN BY:           |
|                                              |               | GEP                 |
| DWG. NAME.                                   | SCALE: None   | REV. BY:            |
| MGS_Standard                                 | UNITS: Inches | KAP                 |

SHEET:







Anchor Cable Bearing Plate Part d2





Yoke Detail





Strut Detail





Ground Strut Part c1



Anchor Bracket Part c2



Anchor Bracket Bearing Plate Part c3



| MGS | Standard |
|-----|----------|
|-----|----------|

Ground Strut & Anchor Bracket Details

DRAWN BY:

01/09/2005

SHEET: 6 of 7

DATE:

DWG. NAME. MGS\_Standard

UNITS: Inches KAP

SCALE: None REV. BY:





12'- 6" W- Beam Section, 12 gauge





DETAIL E SCALE 1 : 15



DETAIL G SCALE 1 : 15