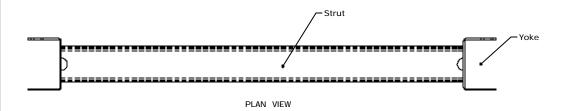

## PLAN VIEW

SHEET:

Anchor Cable Bearing Plate Part d2

Yoke Detail

Strut Detail

Ground Strut Part c1

Anchor Bracket Part c2

Anchor Bracket Bearing Plate Part c3

| MGS | Standard |
|-----|----------|
|-----|----------|