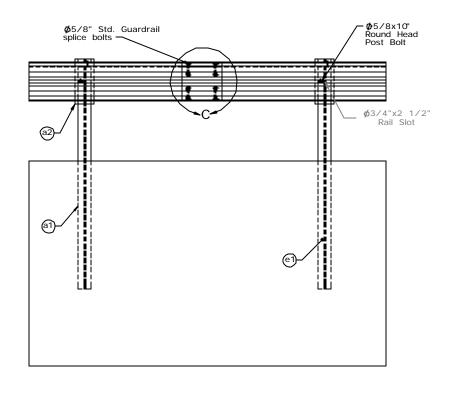

## SPLICE DETAIL

DETAIL C SCALE 1 : 15

W-Beam Post Part a1

W- Beam Blockout Part a2

SECTION A-A

Posts 3-27 Detail

DATE:

SHEET: