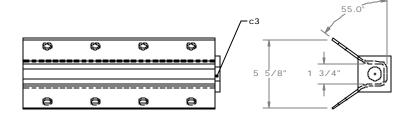

SHEET:

Anchor Cable Bearing Plate Part d2

Yoke Detail

Strut Detail

Ground Strut Part c1

Anchor Bracket Part c2

Anchor Bracket Bearing Plate Part c3

| MGS | Standard |
|-----|----------|
|-----|----------|

Ground Strut & Anchor Bracket Details

DRAWN BY:

01/09/2005

SHEET: 6 of 7

DATE:

DWG. NAME. MGS\_Standard

UNITS: Inches KAP

SCALE: None REV. BY: