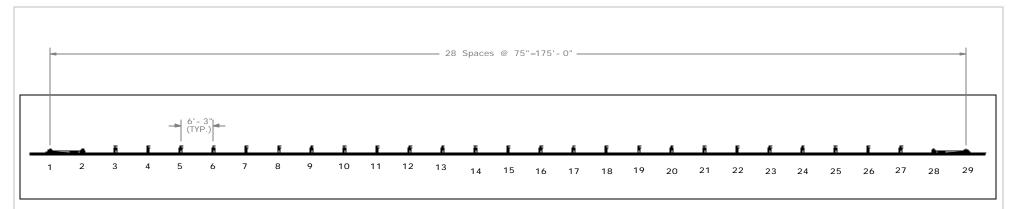

## PLAN VIEW



## PROFILE VIEW







END RAIL DETAIL

## SPLICE DETAIL



DETAIL C SCALE 1 : 15





W-Beam Post Part a1





W- Beam Blockout Part a2



SECTION A-A



Posts 3-27 Detail

DATE:

SHEET:

3 of 7

01/09/2005 DRAWN BY:

GEP

DWG. NAME.

MGS\_Standard

SCALE: None REV. BY:
UNITS: Inches KAP



Foundation Tube Part b1 SIDE VIEW

PROFILE VIEW

**−**TS 8x6x0.1875

PLAN VIEW



BCT (MGS) Timber Post Part b2



| MGS Standard                                 |               | 4 of 7              |
|----------------------------------------------|---------------|---------------------|
| BCT Timber Posts &<br>Foundation Tube Detail |               | DATE:<br>01/09/2005 |
|                                              |               | DRAWN BY:           |
|