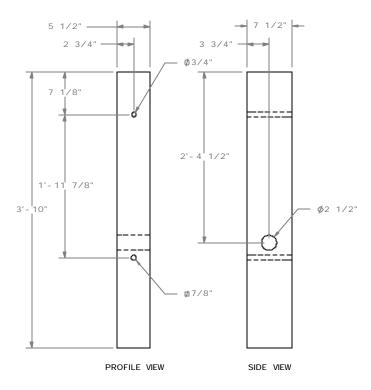

3 of 7

01/09/2005 DRAWN BY:

GEP

DWG. NAME.

MGS\_Standard

SCALE: None REV. BY:
UNITS: Inches KAP

Foundation Tube Part b1 SIDE VIEW

PROFILE VIEW

**−**TS 8x6x0.1875

PLAN VIEW

BCT (MGS) Timber Post Part b2

| MGS Standard                                 |               | 4 of 7              |
|----------------------------------------------|---------------|---------------------|
| BCT Timber Posts &<br>Foundation Tube Detail |               | DATE:<br>01/09/2005 |
|                                              |               | DRAWN BY:           |
|                                              |               | GEP                 |
| DWG. NAME.                                   | SCALE: None   | REV. BY:            |
| MGS_Standard                                 | UNITS: Inches | KAP                 |