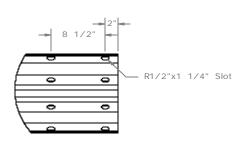

## SPLICE DETAIL

DETAIL C SCALE 1 : 15

W-Beam Post Part a1

W- Beam Blockout Part a2

SECTION A-A

Posts 3-27 Detail

DATE:

SHEET: