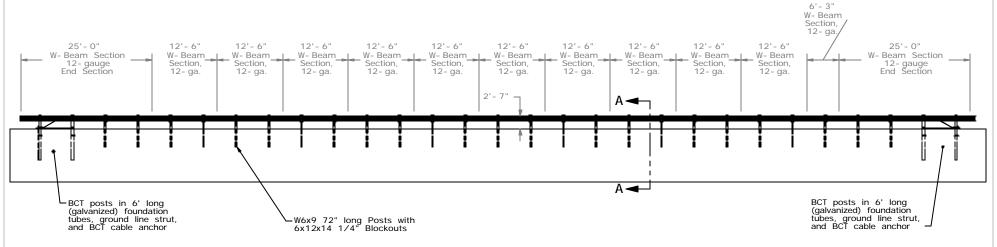

## PLAN VIEW



## PROFILE VIEW







END RAIL DETAIL

## SPLICE DETAIL



DETAIL C SCALE 1 : 15





W-Beam Post Part a1





W- Beam Blockout Part a2



SECTION A-A



Posts 3-27 Detail

DATE:

SHEET:

3 of 7

01/09/2005 DRAWN BY:

GEP

DWG. NAME.

MGS\_Standard

SCALE: None REV. BY:
UNITS: Inches KAP



Foundation Tube Part b1 SIDE VIEW

PROFILE VIEW

**−**TS 8x6x0.1875

PLAN VIEW



BCT (MGS) Timber Post Part b2



| MGS Standard                                 |               | 4 of 7              |
|----------------------------------------------|---------------|---------------------|
| BCT Timber Posts &<br>Foundation Tube Detail |               | DATE:<br>01/09/2005 |
|                                              |               | DRAWN BY:           |
|