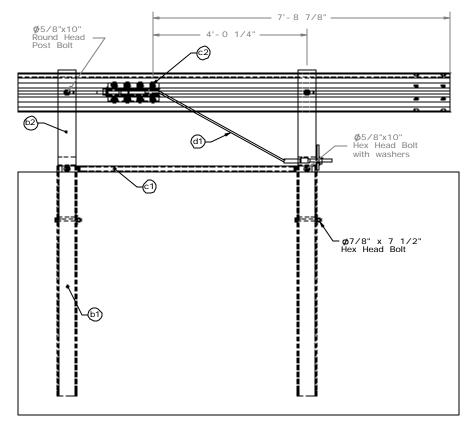

## SPLICE DETAIL

DETAIL C SCALE 1 : 15

W-Beam Post Part a1

W- Beam Blockout Part a2

SECTION A-A

Posts 3-27 Detail

DATE:

SHEET: