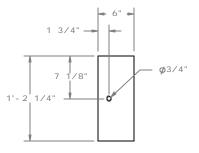

## SPLICE DETAIL

DETAIL C SCALE 1 : 15

W-Beam Post Part a1

W- Beam Blockout Part a2

SECTION A-A

Posts 3-27 Detail

DATE:

SHEET: