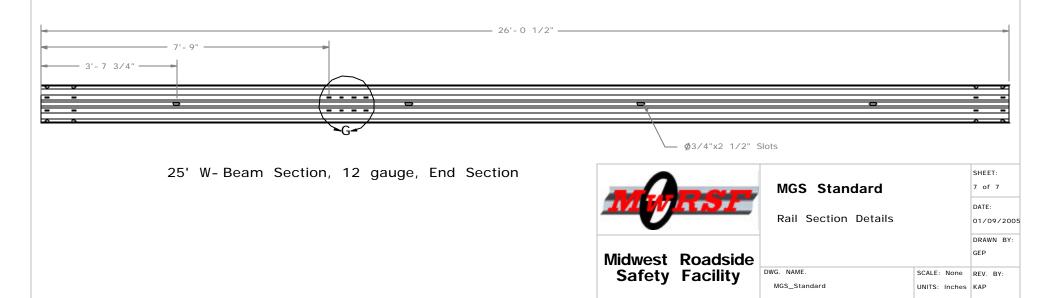

|               | DRAWN BY:           |
|                                              |               | GEP                 |
| DWG. NAME.                                   | SCALE: None   | REV. BY:            |
| MGS_Standard                                 | UNITS: Inches | KAP                 |

SHEET:







Anchor Cable Bearing Plate Part d2





Yoke Detail





Strut Detail





Ground Strut Part c1



Anchor Bracket Part c2



Anchor Bracket Bearing Plate Part c3



| MGS | Standard |
|-----|----------|
|-----|----------|

Ground Strut & Anchor Bracket Details

DRAWN BY:

01/09/2005

SHEET: 6 of 7

DATE:

DWG. NAME. MGS\_Standard

UNITS: Inches KAP

SCALE: None REV. BY:





12'- 6" W- Beam Section, 12 gauge





DETAIL E SCALE 1 : 15



DETAIL G SCALE 1 : 15