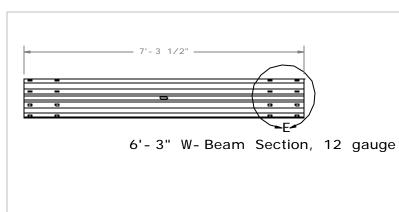

Foundation Tube Detail |               | DATE:<br>01/09/2005 |
|                                              |               | DRAWN BY:           |
|                                              |               | GEP                 |
| DWG. NAME.                                   | SCALE: None   | REV. BY:            |
| MGS_Standard                                 | UNITS: Inches | KAP                 |

SHEET:







Anchor Cable Bearing Plate Part d2





Yoke Detail





Strut Detail





Ground Strut Part c1



Anchor Bracket Part c2



Anchor Bracket Bearing Plate Part c3



| MGS | Standard |
|-----|----------|
|-----|----------|

Ground Strut & Anchor Bracket Details

DRAWN BY:

01/09/2005

SHEET: 6 of 7

DATE:

DWG. NAME. MGS\_Standard

UNITS: Inches KAP

SCALE: None REV. BY:





12'- 6" W- Beam Section, 12 gauge





DETAIL E SCALE 1 : 15



DETAIL G SCALE 1 : 15