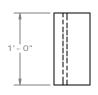

## PLAN VIEW



## PROFILE VIEW







END RAIL DETAIL

## SPLICE DETAIL



DETAIL C SCALE 1 : 15





W-Beam Post Part a1





W- Beam Blockout Part a2



SECTION A-A



Posts 3-27 Detail

DATE:

SHEET:

3 of 7

01/09/2005 DRAWN BY:

GEP

DWG. NAME.

MGS\_Standard

SCALE: None REV. BY:
UNITS: Inches KAP



Foundation Tube Part b1 SIDE VIEW

PROFILE VIEW

**−**TS 8x6x0.1875

PLAN VIEW



BCT (MGS) Timber Post Part b2



| MGS Standard                                 |               | 4 of 7              |
|----------------------------------------------|---------------|---------------------|
| BCT Timber Posts &<br>Foundation Tube Detail |               | DATE:<br>01/09/2005 |
|                                              |               | DRAWN BY:           |
|                                              |               | GEP                 |
| DWG. NAME.                                   | SCALE: None   |