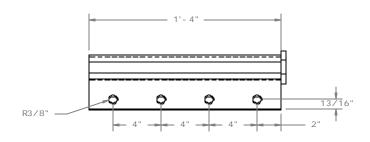

SHEET:

Anchor Cable Bearing Plate Part d2

Yoke Detail

Strut Detail

Ground Strut Part c1

Anchor Bracket Part c2

Anchor Bracket Bearing Plate Part c3

| MGS | Standard |
|-----|----------|
|-----|----------|