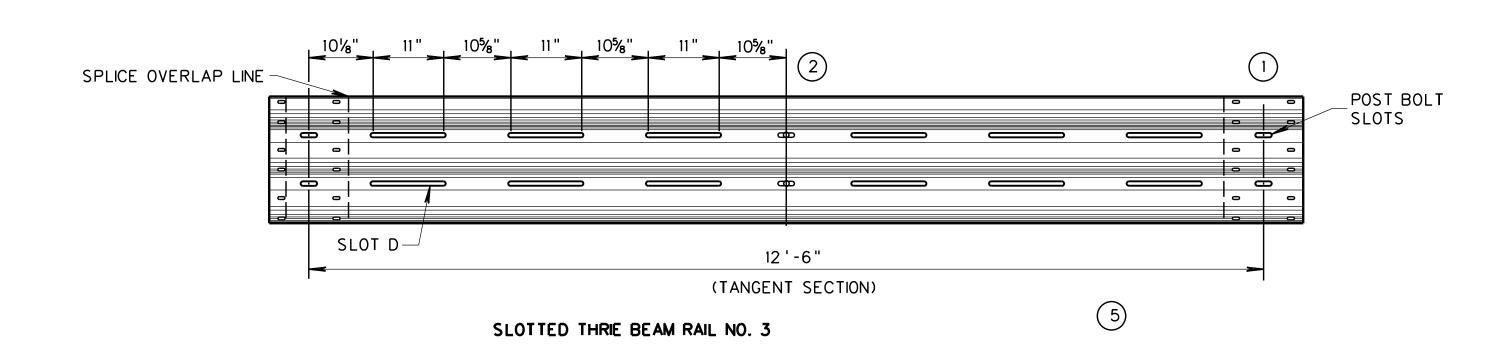

  SLOTTED THRIE BEAM RAIL NO. 2B, 12'-6", RAIL IS STRAIGHT.
- 5) SLOTTED THRIE BEAM RAIL NO. 3, 12'-6", TANGENT.

SLOTTED THRIE BEAM RAIL NO. 1

SLOTTED THRIE BEAM RAIL NO. 2A

WEST VIRGINIA DEPARTMENT OF TRANSPORTATION DIVISION OF HIGHWAYS