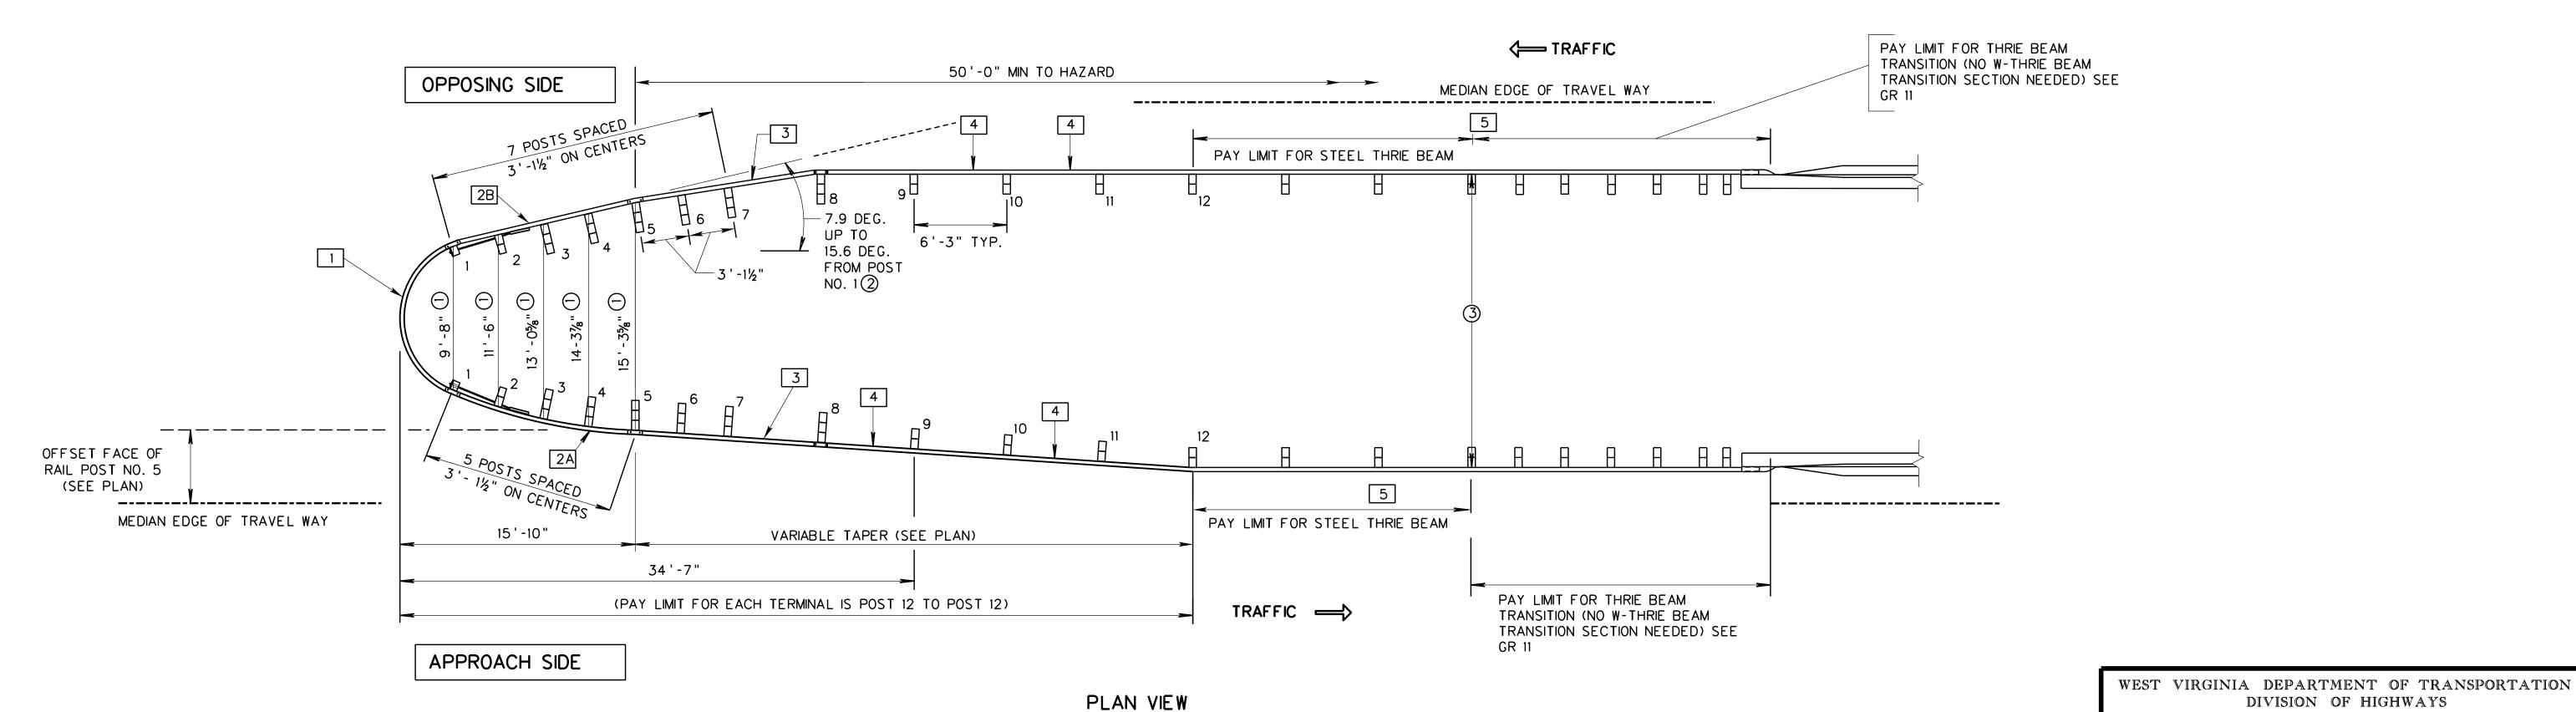

INDEXED NOTES

- 1 DIMENSIONS ARE FROM BACK OF RAIL TO BACK OF RAIL WHERE RAIL IS BOLTED TO POST.
- TAPER BEGINNING AT POST NO. 1 MUST CONTINUE TO POST NO. 5. PAST POST NO. 5 TAPER MAY END OR BE EXTENDED UP TO 15.6 DEGREES TO FIT VARIABLE MEDIAN WIDTHS. (SEE PLAN)
- (3) FOR MEDIANS WIDER THAN 14'-2½" MEASURED FROM BACK OF RAIL TO BACK OF RAIL WHERE RAIL IS BOLTED TO A POST OR BLOCK.

WIDENED BULLNOSE DESIGN

(INSTALLATION AT TWIN BRIDGES WITH BI-DIRECTIONAL TRAFFIC SHOWN)

STEEL THRIE BEAM
BULLNOSE TERMINAL

SPECIAL DETAIL

SHEET 2 OF 5 SHEET GR 8

UNBENT STANDARD THRIE BEAM RAIL NO. 4 AND NO. 5