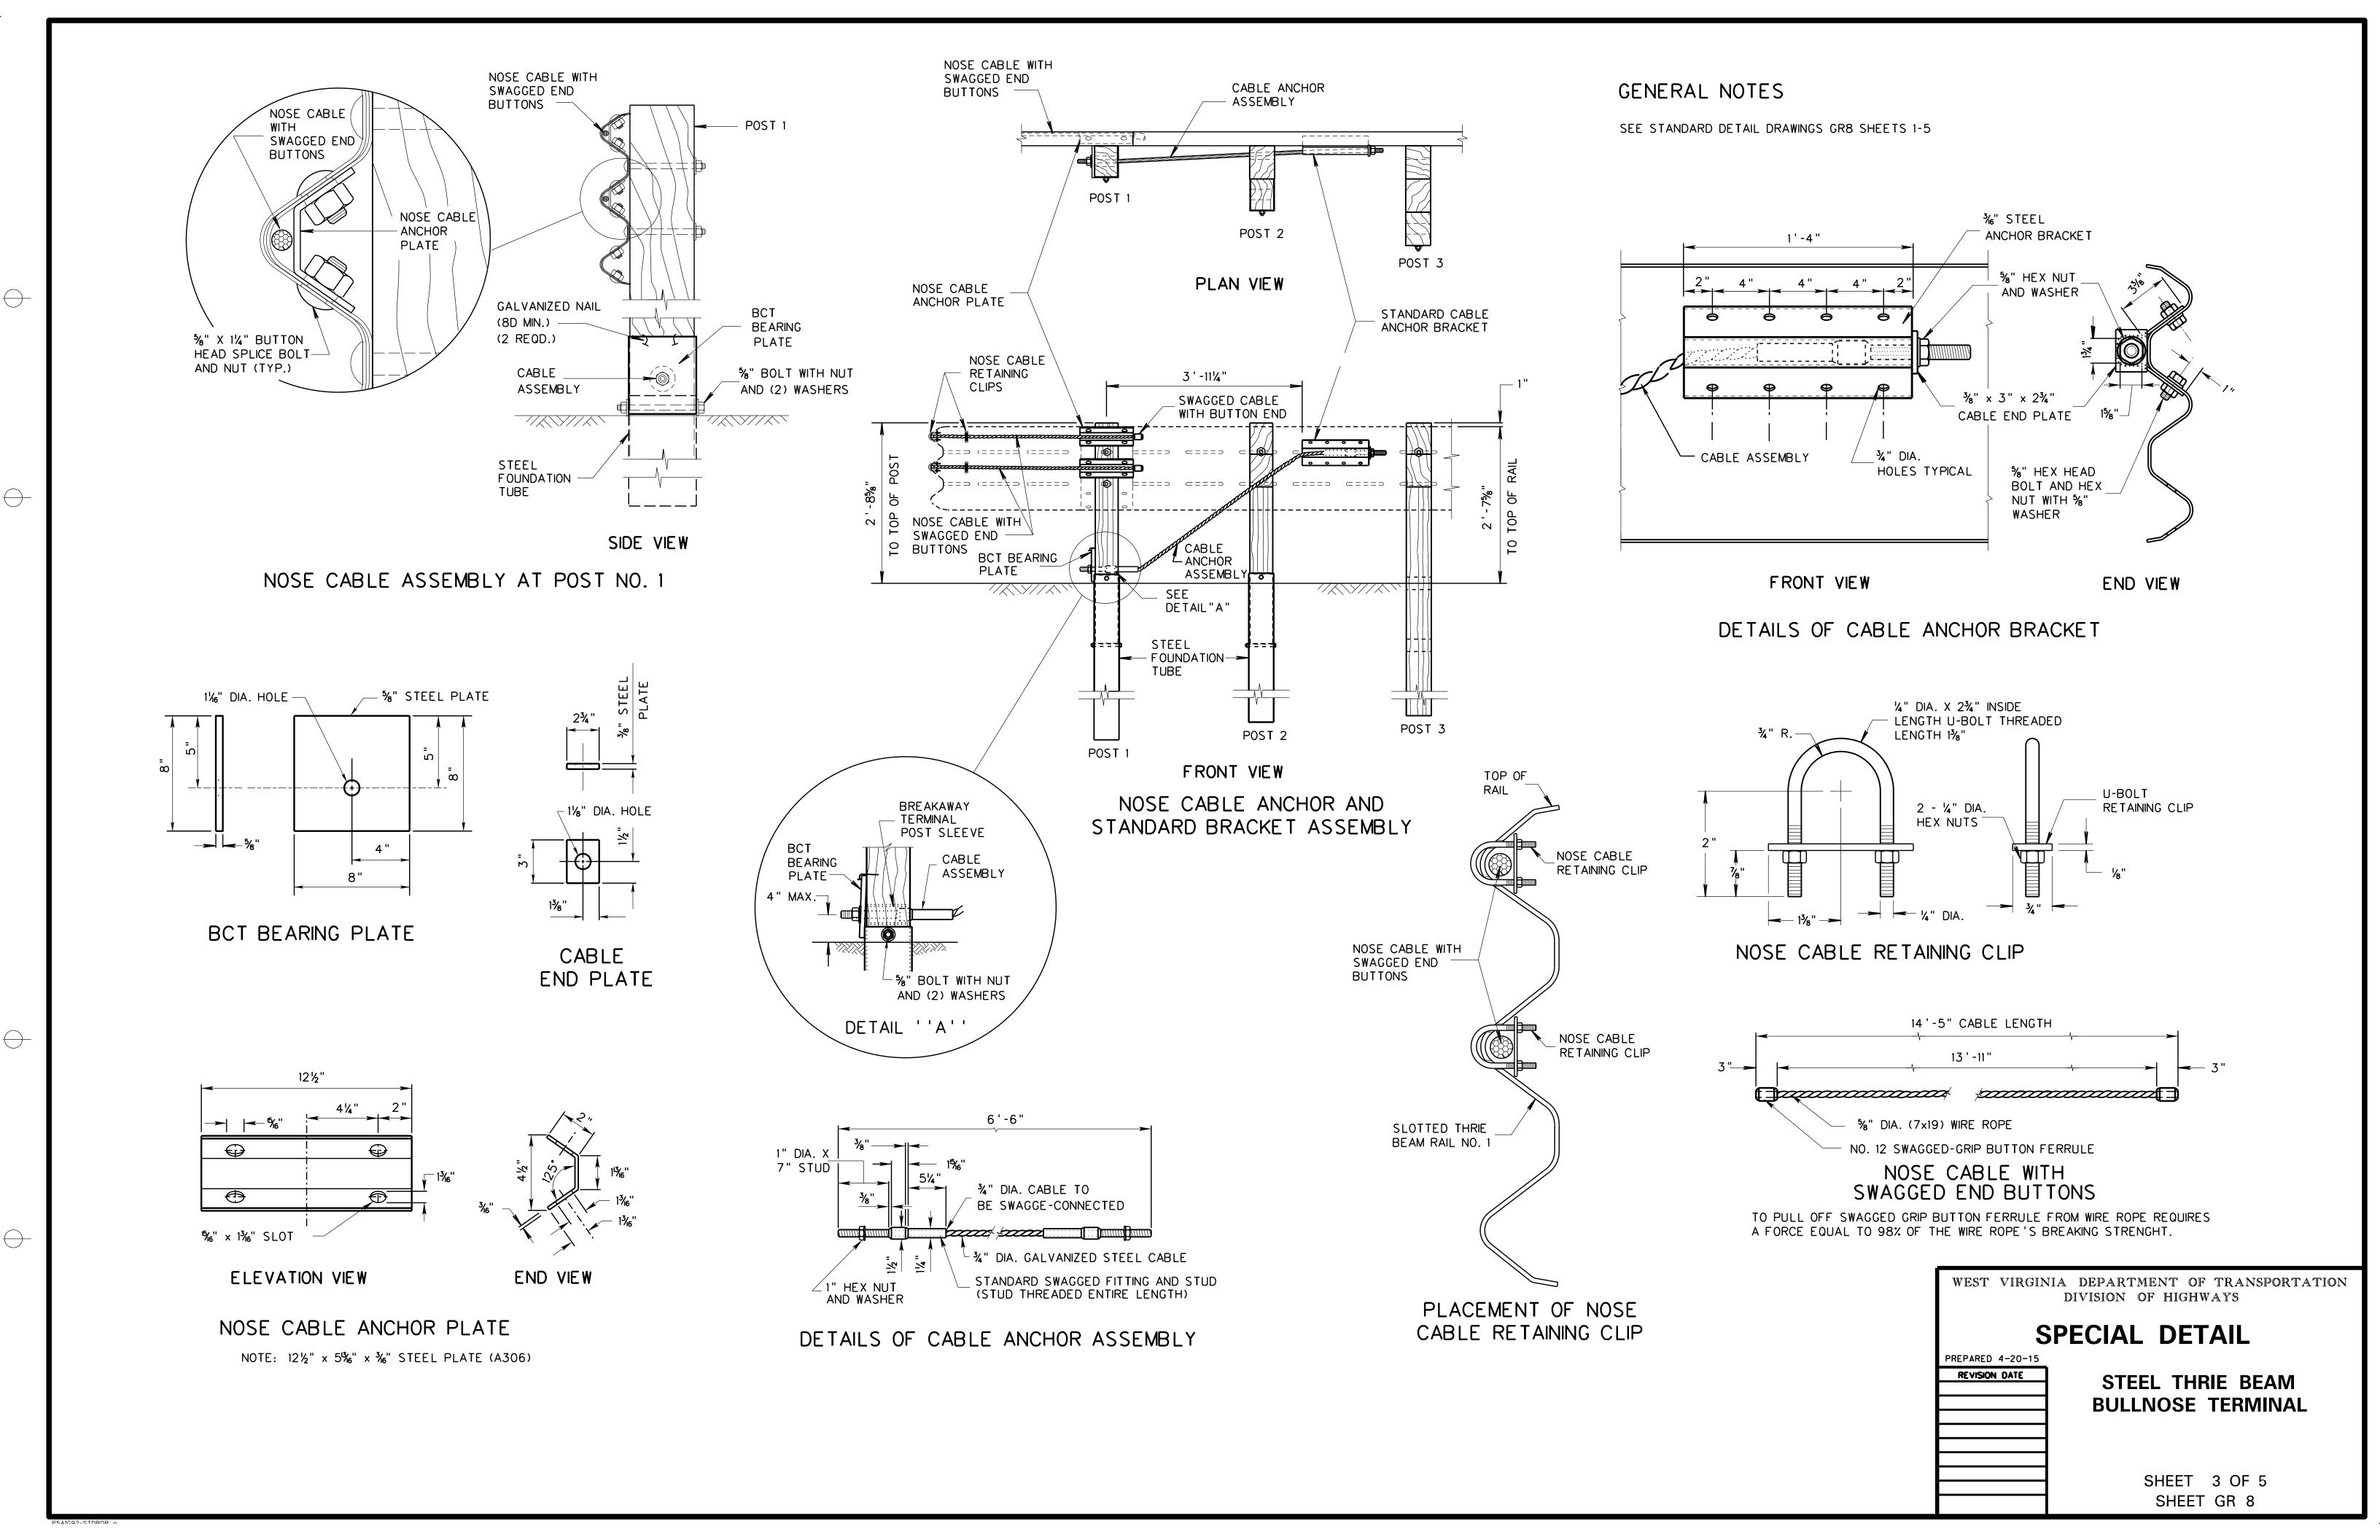

## SPECIAL DETAIL

PREPARED 4-20-15

REVISION DATE

STEEL THRIE BEAM BULLNOSE TERMINAL

> SHEET 5 OF 5 SHEET GR 8

P541G92-STDRC