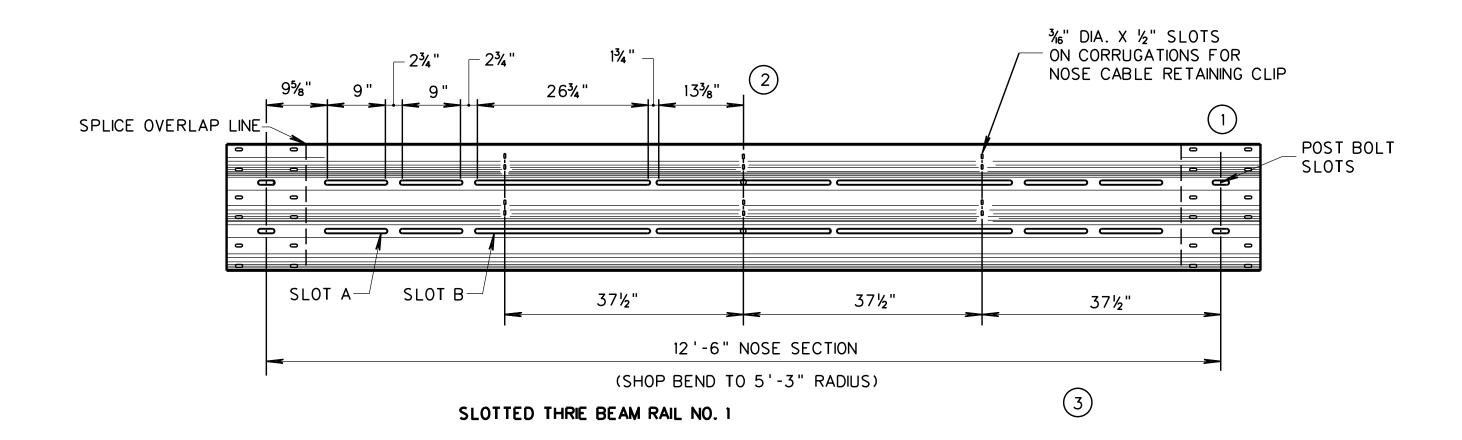

## GENERAL NOTES

SEE STANADRD DETAIL DRAWINGS GR8 SHEETS 1-5

- (1) SLOTTED THRIE BEAM RAIL DIMENSIONS SHOWN ARE BEFORE BENDING TO THE RADIUS SHOWN.
- 2 SLOT SIZE AND SPACING SYMMETRIC.
- 3 SLOTTED THRIE BEAM RAIL NO. 1, 12'-6", SHOP BEND TO R=5'-3".
- 4 SLOTTED THRIE BEAM RAIL NO. 2A, 12'-6", SHOP BEND TO R=34'-2".

  SLOTTED THRIE BEAM RAIL NO. 2B, 12'-6", RAIL IS STRAIGHT.
- 5) SLOTTED THRIE BEAM RAIL NO. 3, 12'-6", TANGENT.

SLOTTED THRIE BEAM RAIL NO. 1

SLOTTED THRIE BEAM RAIL NO. 2A

WEST VIRGINIA DEPARTMENT OF TRANSPORTATION DIVISION OF HIGHWAYS