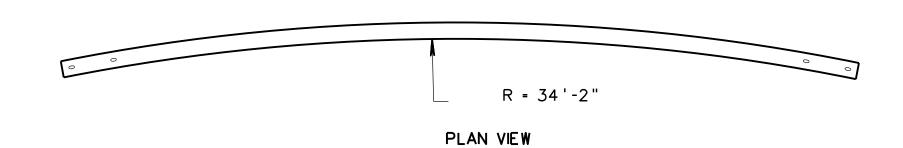

## GENERAL NOTES

SEE STANADRD DETAIL DRAWINGS GR8 SHEETS 1-5

- (1) SLOTTED THRIE BEAM RAIL DIMENSIONS SHOWN ARE BEFORE BENDING TO THE RADIUS SHOWN.
- 2 SLOT SIZE AND SPACING SYMMETRIC.
- 3 SLOTTED THRIE BEAM RAIL NO. 1, 12'-6", SHOP BEND TO R=5'-3".
- 4 SLOTTED THRIE BEAM RAIL NO. 2A, 12'-6", SHOP BEND TO R=34'-2".