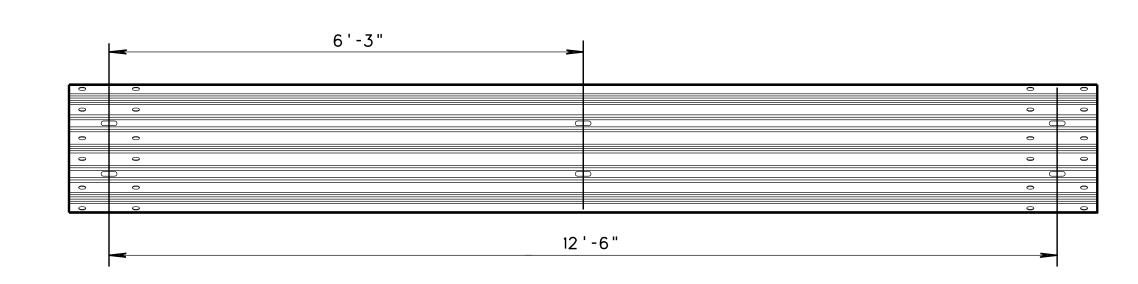

## GENERAL NOTES

SEE STANADRD DETAIL DRAWINGS GR8 SHEETS 1-5

- (1) SLOTTED THRIE BEAM RAIL DIMENSIONS SHOWN ARE BEFORE BENDING TO THE RADIUS SHOWN.
- 2 SLOT SIZE AND SPACING SYMMETRIC.
- 3 SLOTTED THRIE BEAM RAIL NO. 1, 12'-6", SHOP BEND TO R=5'-3".
- 4 SLOTTED THRIE BEAM RAIL NO. 2A, 12'-6", SHOP BEND TO R=34'-2".

  SLOTTED THRIE BEAM RAIL NO. 2B, 12'-6", RAIL IS STRAIGHT.
- 5) SLOTTED THRIE BEAM RAIL NO. 3, 12'-6", TANGENT.

SLOTTED THRIE BEAM RAIL NO. 1

SLOTTED THRIE BEAM RAIL NO. 2A

WEST VIRGINIA DEPARTMENT OF TRANSPORTATION DIVISION OF HIGHWAYS