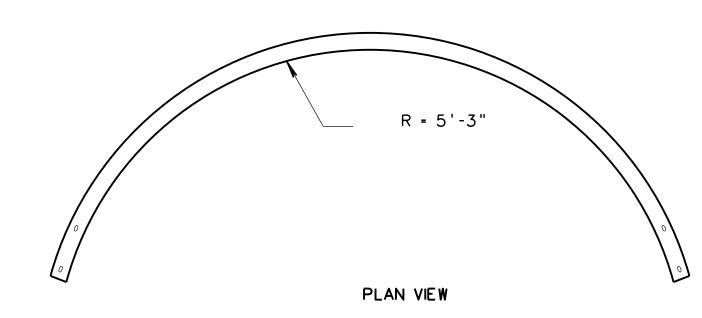

## GENERAL NOTES

SEE STANADRD DETAIL DRAWINGS GR8 SHEETS 1-5

- (1) SLOTTED THRIE BEAM RAIL DIMENSIONS SHOWN ARE BEFORE BENDING TO THE RADIUS SHOWN.
- 2 SLOT SIZE AND SPACING SYMMETRIC.
- 3 SLOTTED THRIE BEAM RAIL NO. 1, 12'-6", SHOP BEND TO R=5'-3".
- 4 SLOTTED THRIE BEAM RAIL NO. 2A, 12'-6", SHOP BEND TO R=34'-2".