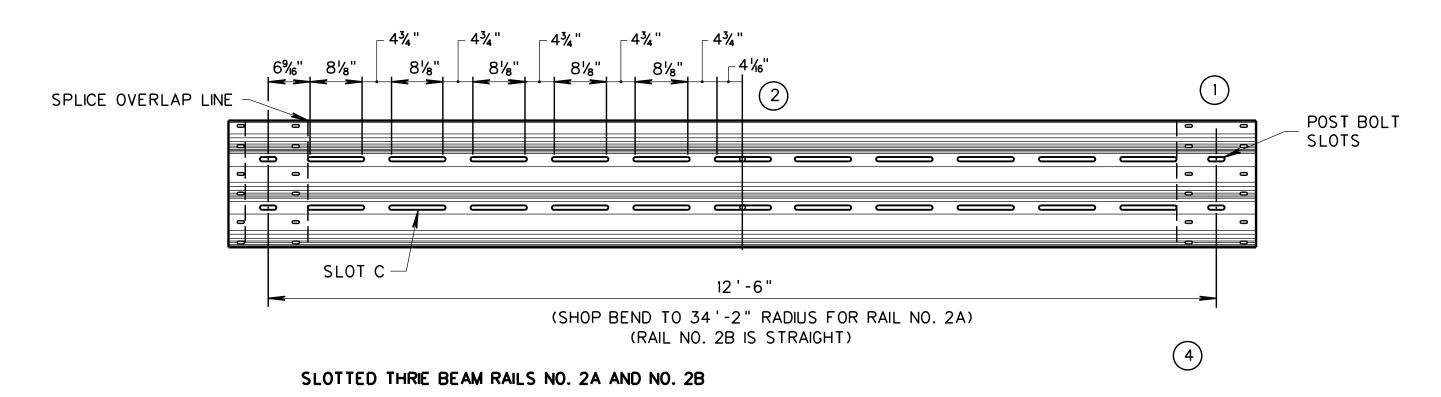

## GENERAL NOTES

SEE STANADRD DETAIL DRAWINGS GR8 SHEETS 1-5

- (1) SLOTTED THRIE BEAM RAIL DIMENSIONS SHOWN ARE BEFORE BENDING TO THE RADIUS SHOWN.
- 2 SLOT SIZE AND SPACING SYMMETRIC.
- 3 SLOTTED THRIE BEAM RAIL NO. 1, 12'-6", SHOP BEND TO R=5'-3".
- 4 SLOTTED THRIE BEAM RAIL NO. 2A, 12'-6", SHOP BEND TO R=34'-2".

  SLOTTED THRIE BEAM RAIL NO. 2B, 12'-6", RAIL IS STRAIGHT.
- 5) SLOTTED THRIE BEAM RAIL NO. 3, 12'-6", TANGENT.

SLOTTED THRIE BEAM RAIL NO. 1

SLOTTED THRIE BEAM RAIL NO. 2A

WEST VIRGINIA DEPARTMENT OF TRANSPORTATION DIVISION OF HIGHWAYS