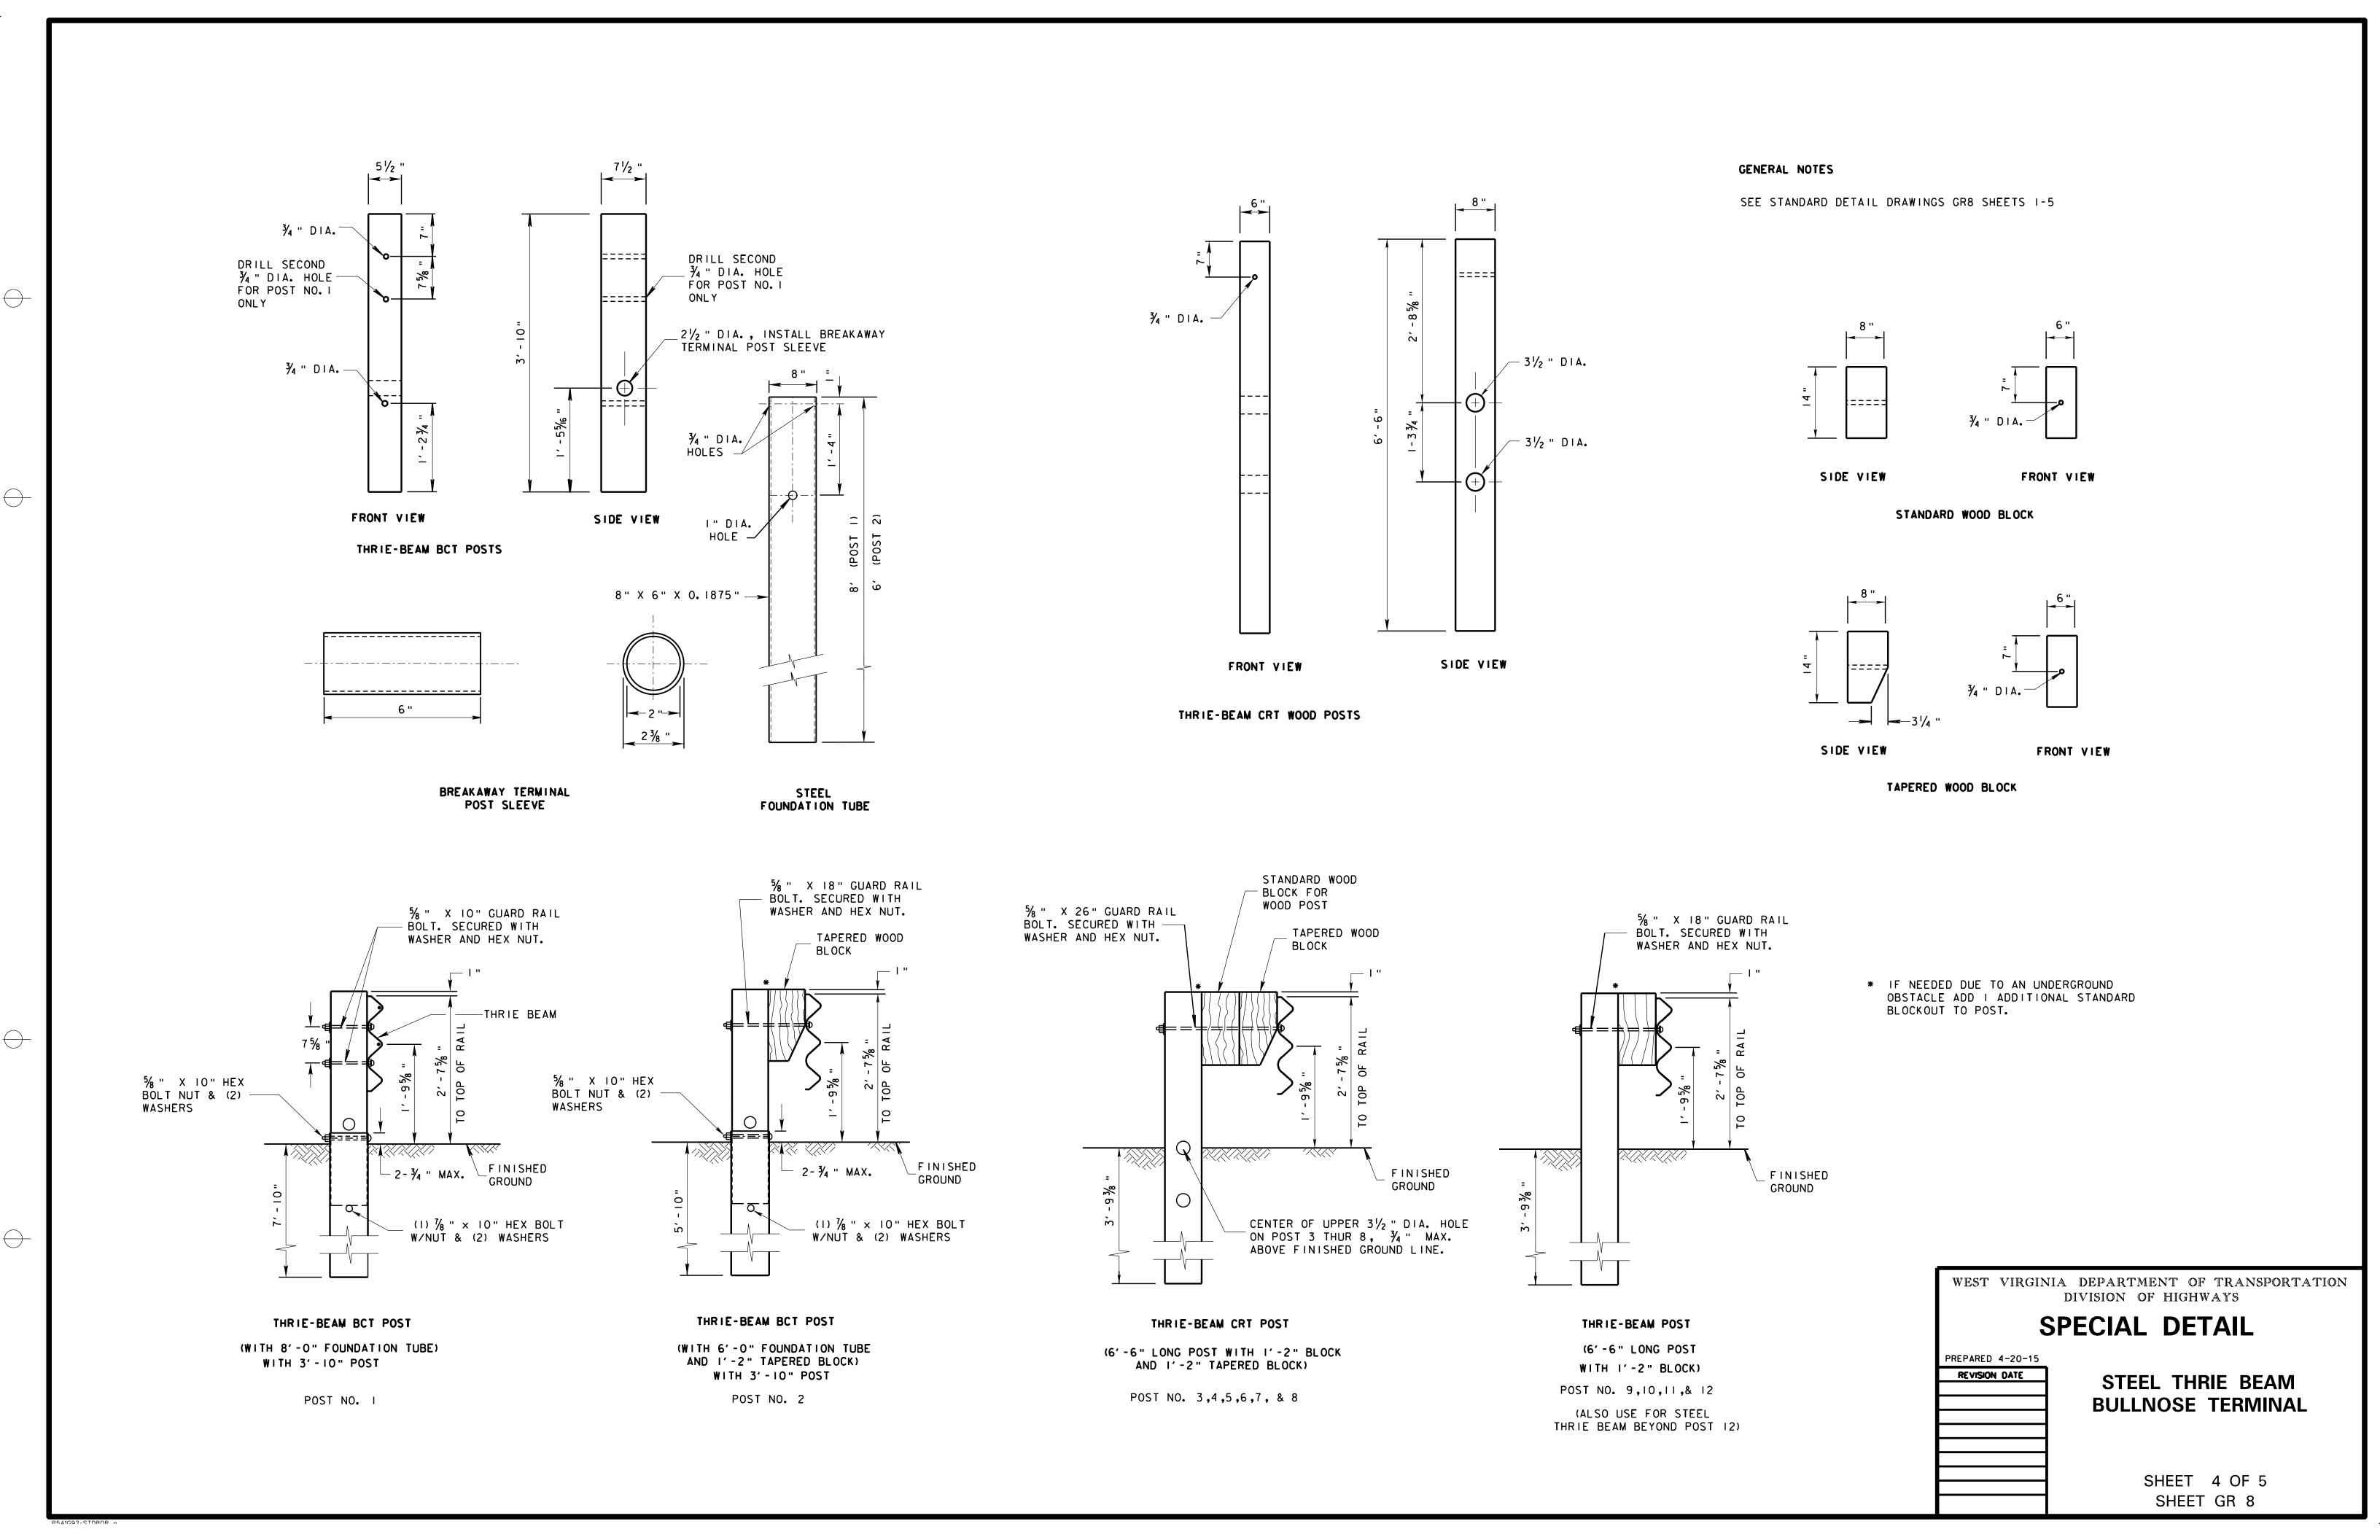

## GENERAL NOTES

SEE STANDARD DETAIL DRAWINGS GR8 SHEETS 1-5

FOR POSTS 2 THROUGH 14, IF POST CANNOT BE INSTALLED AT SPECIFIED LOCATION 1 EXTRA STANDARD WOOD BLOCK MAY BE ADDED.

RAIL ELEMENT INDEX

- 1 SLOTTED THRIE BEAM RAIL NO. 1. ( POST 1 TO POST 1 )
- 2A SLOTTED THRIE BEAM RAIL NO. 2A, ( POST 1 TO POST 5 )
- 2B SLOTTED THRIE BEAM RAIL NO. 2B, ( POST 1 TO POST 5 )
- 3 SLOTTED THRIE BEAM RAIL NO. 3. ( POST 5 TO POST 8 )
- 4 UNBENT STANDARD THRIE-BEAM RAIL NO. 4, ( POST 8 TO POST 10 & POST 10 TO POST 12 )
- 5 <u>BEYOND POST 12:</u> CONSTRUCT STEEL THRIE BEAM USE UNBENT STANDARD THRIE BEAM RAIL NO. 5.

INDEXED NOTES

- 1 DIMENSIONS ARE FROM BACK OF RAIL TO BACK OF RAIL WHERE RAIL IS BOLTED TO POST.
- TAPER BEGINNING AT POST NO. 1 MUST CONTINUE TO POST NO. 5. PAST POST NO. 5 TAPER MAY END OR BE EXTENDED UP TO 15.6 DEGREES TO FIT VARIABLE MEDIAN WIDTHS. (SEE PLAN)
- (3) FOR MEDIANS WIDER THAN 14'-2½" MEASURED FROM BACK OF RAIL TO BACK OF RAIL WHERE RAIL IS BOLTED TO A POST OR BLOCK.