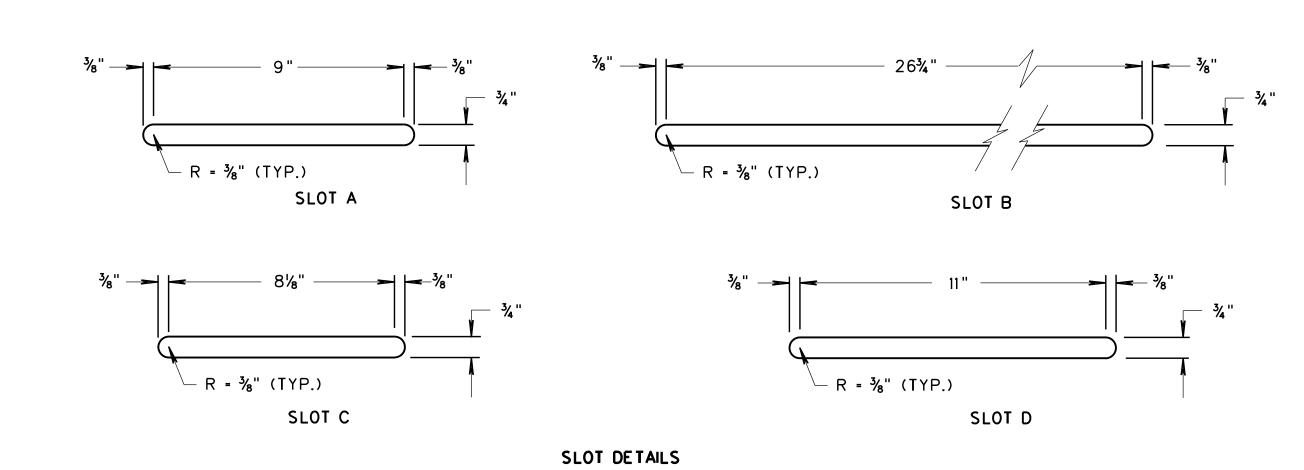

## GENERAL NOTES

SEE STANADRD DETAIL DRAWINGS GR8 SHEETS 1-5

- (1) SLOTTED THRIE BEAM RAIL DIMENSIONS SHOWN ARE BEFORE BENDING TO THE RADIUS SHOWN.
- 2 SLOT SIZE AND SPACING SYMMETRIC.
- 3 SLOTTED THRIE BEAM RAIL NO. 1, 12'-6", SHOP BEND TO R=5'-3".
- 4 SLOTTED THRIE BEAM RAIL NO. 2A, 12'-6", SHOP BEND TO R=34'-2".

  SLOTTED THRIE BEAM RAIL NO. 2B, 12'-6", RAIL IS STRAIGHT.
- 5) SLOTTED THRIE BEAM RAIL NO. 3, 12'-6", TANGENT.

SLOTTED THRIE BEAM RAIL NO. 1

SLOTTED THRIE BEAM RAIL NO. 2A

WEST VIRGINIA DEPARTMENT OF TRANSPORTATION DIVISION OF HIGHWAYS