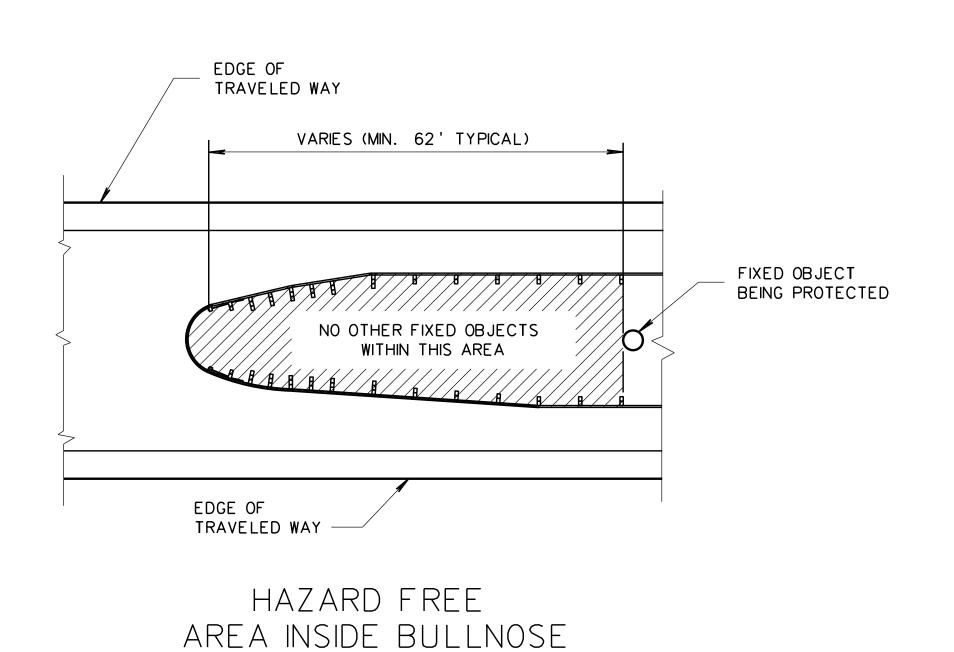

WIDENED BULLNOSE DESIGN

(INSTALLATION AT TWIN BRIDGES WITH BI-DIRECTIONAL TRAFFIC SHOWN)

STEEL THRIE BEAM
BULLNOSE TERMINAL

SPECIAL DETAIL

SHEET 2 OF 5 SHEET GR 8

UNBENT STANDARD THRIE BEAM RAIL NO. 4 AND NO. 5