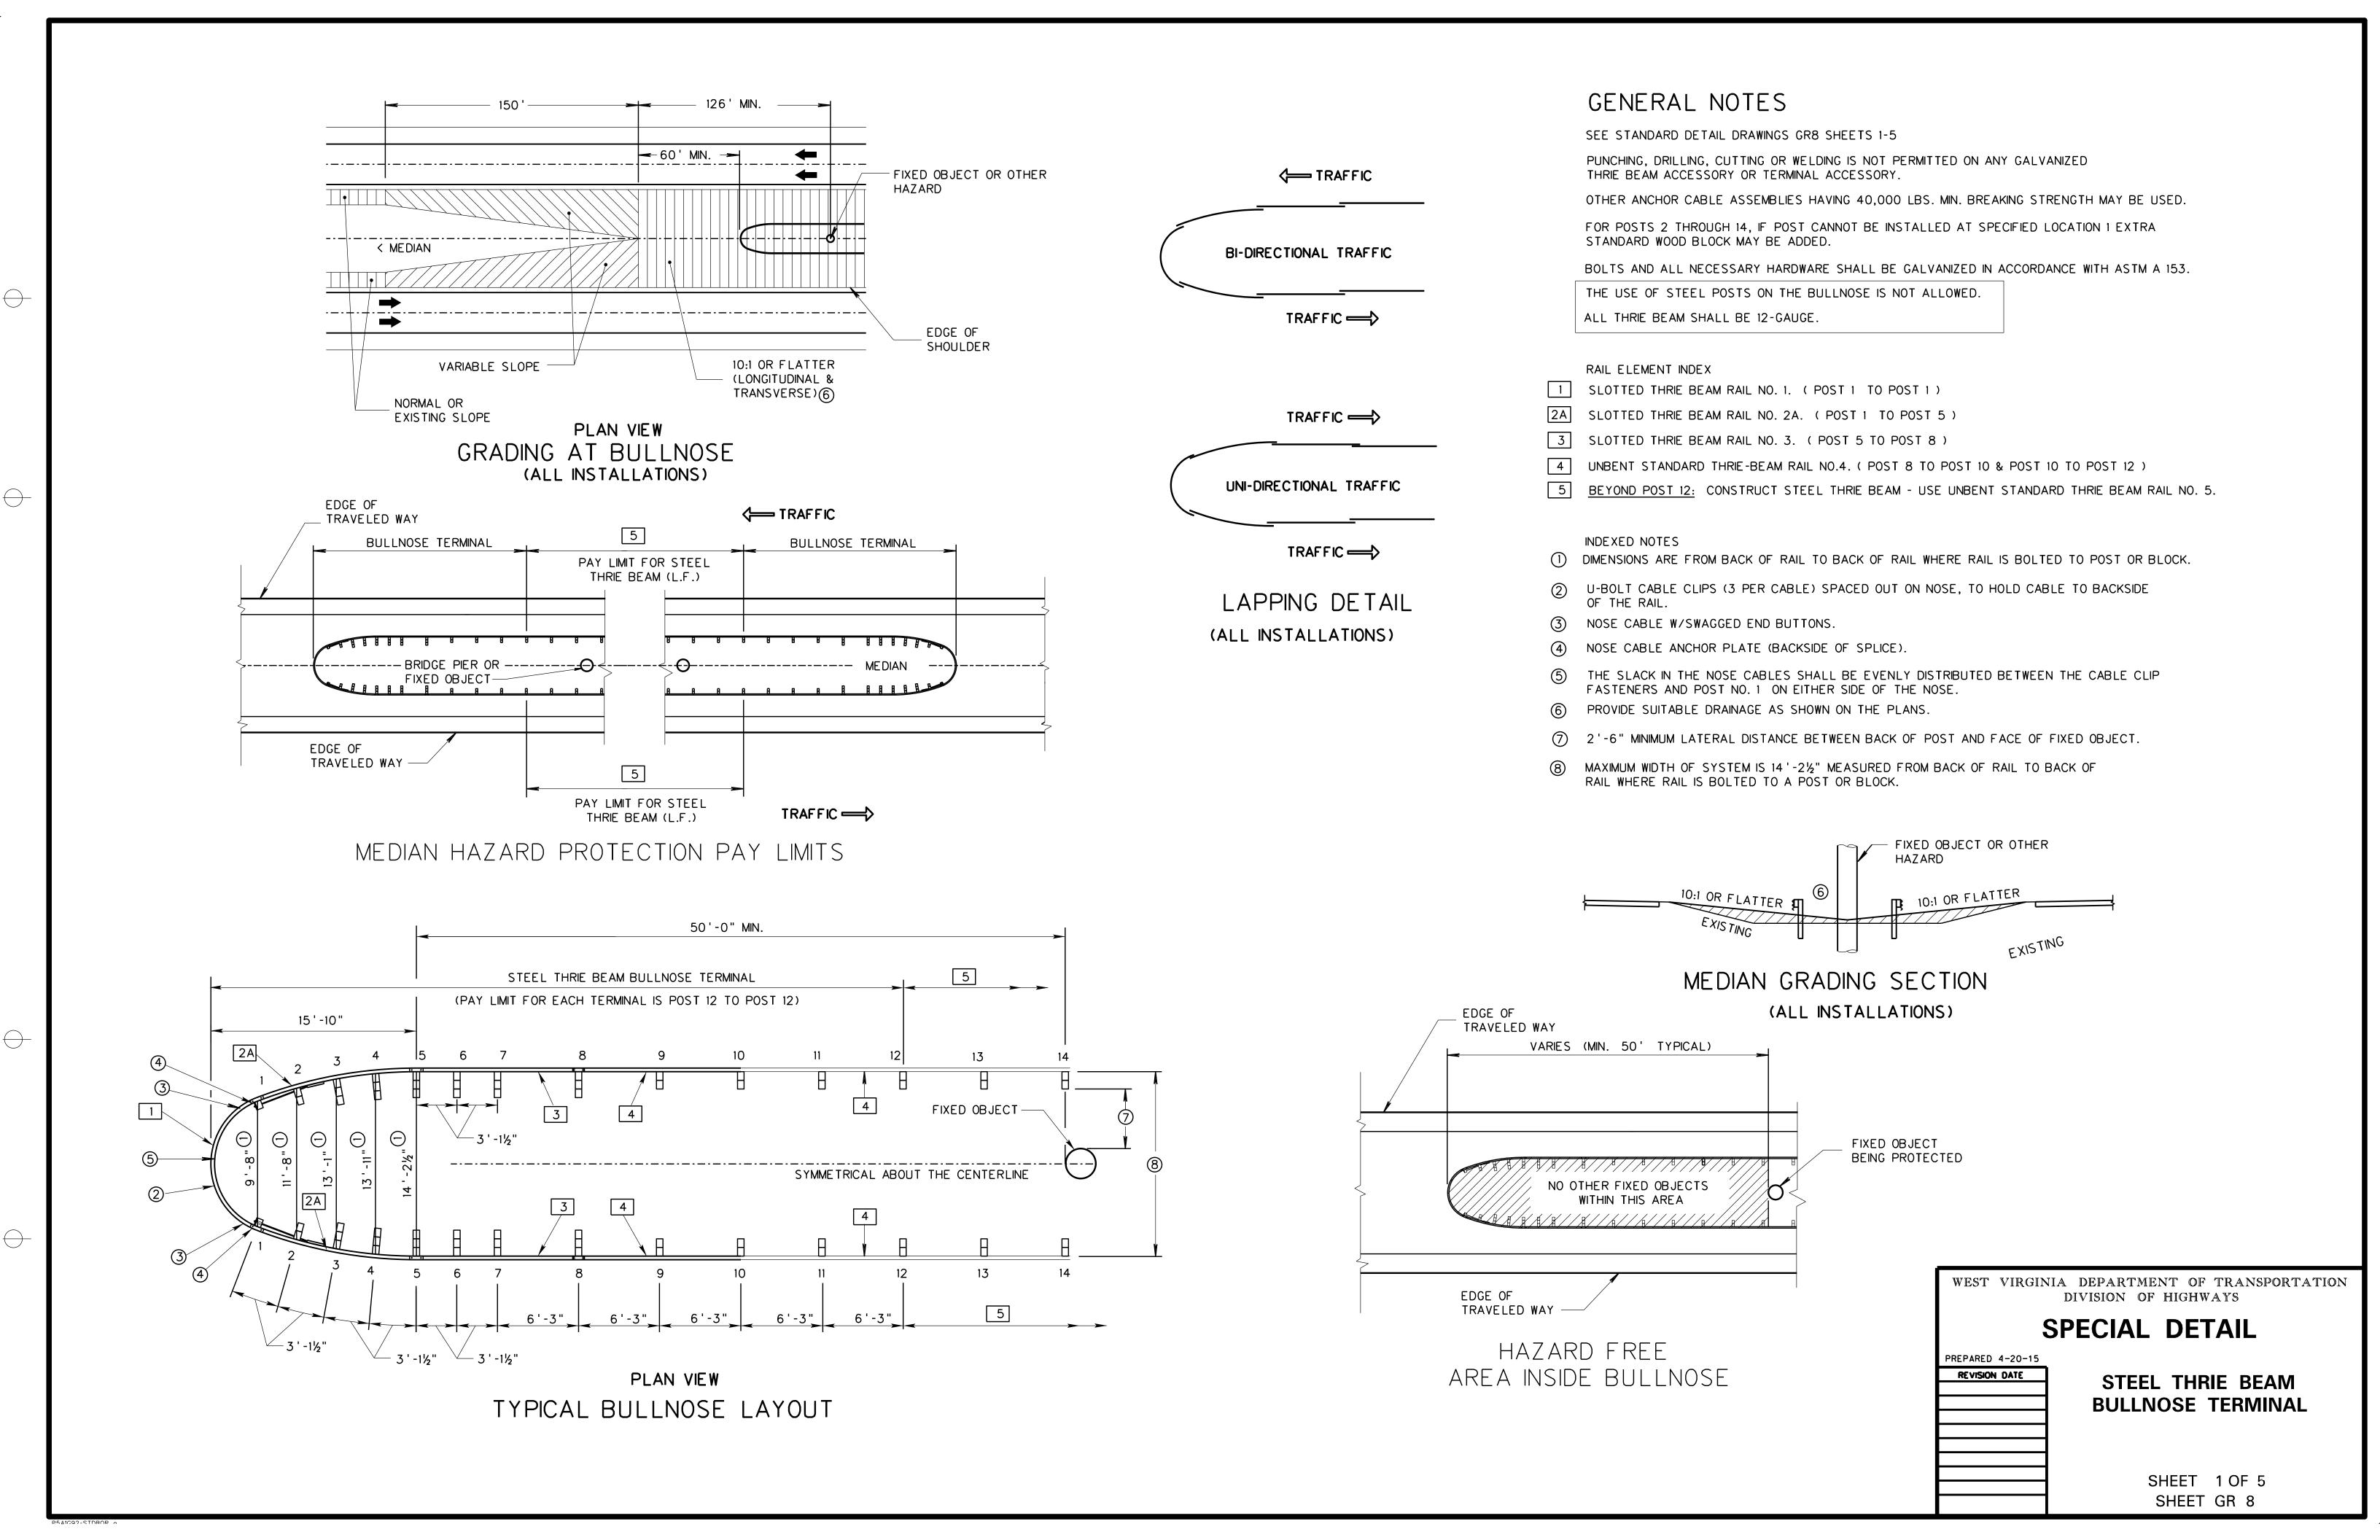

## GENERAL NOTES

SEE STANDARD DETAIL DRAWINGS GR8 SHEETS 1-5

FOR POSTS 2 THROUGH 14, IF POST CANNOT BE INSTALLED AT SPECIFIED LOCATION 1 EXTRA STANDARD WOOD BLOCK MAY BE ADDED.

RAIL ELEMENT INDEX

- 1 SLOTTED THRIE BEAM RAIL NO. 1. ( POST 1 TO POST 1 )
- 2A SLOTTED THRIE BEAM RAIL NO. 2A, ( POST 1 TO POST 5 )
- 2B SLOTTED THRIE BEAM RAIL NO. 2B, ( POST 1 TO POST 5 )
- 3 SLOTTED THRIE BEAM RAIL NO. 3. ( POST 5 TO POST 8 )
- 4 UNBENT STANDARD THRIE-BEAM RAIL NO. 4, ( POST 8 TO POST 10 & POST 10 TO POST 12 )
- 5 <u>BEYOND POST 12:</u> CONSTRUCT STEEL THRIE BEAM USE UNBENT STANDARD THRIE BEAM RAIL NO. 5.

INDEXED NOTES

- 1 DIMENSIONS ARE FROM BACK OF RAIL TO BACK OF RAIL WHERE RAIL IS BOLTED TO POST.
- TAPER BEGINNING AT POST NO. 1 MUST CONTINUE TO POST NO. 5. PAST POST NO. 5 TAPER MAY END OR BE EXTENDED UP TO 15.6 DEGREES TO FIT VARIABLE MEDIAN WIDTHS. (SEE PLAN)
- (3) FOR MEDIANS WIDER THAN 14'-2½" MEASURED FROM BACK OF RAIL TO BACK OF RAIL WHERE RAIL IS BOLTED TO A POST OR BLOCK.