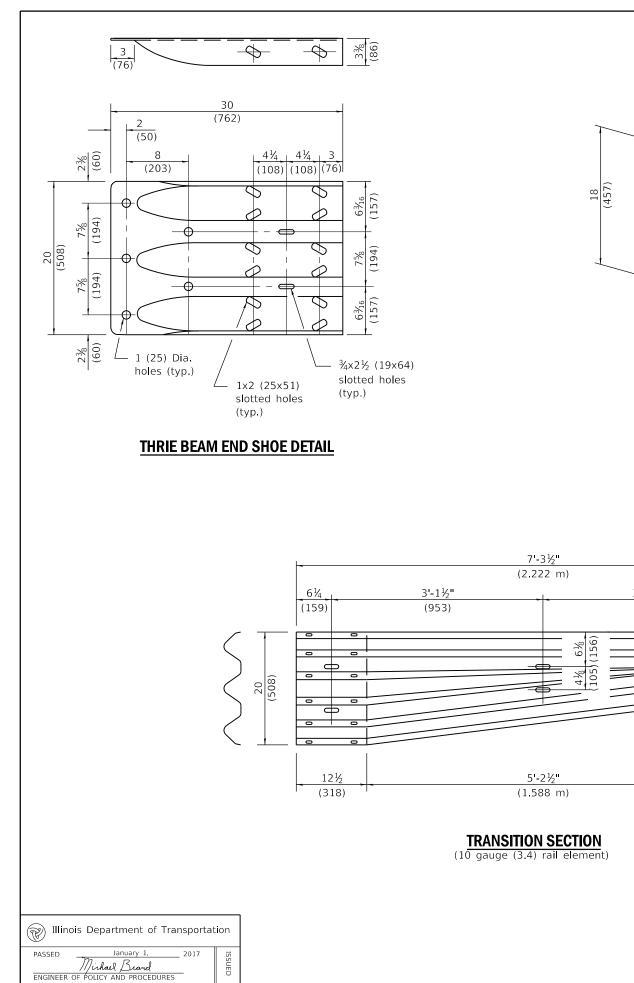

### PARAPET OR WINGWALL

| SIONS      | TRAFFIC BARRIER    |
|------------|--------------------|
| of thrie   |                    |
| length of  | TERMINAL, TYPE 6   |
| e approach | (Sheet 1 of 3)     |
| ridge      | STANDARD 631031-15 |
|            |                    |



### **OTHER CONCRETE STRUCTURE**

# **TRAFFIC BARRIER TERMINAL, TYPE 6**

(Sheet 2 of 3)

#### STANDARD 631031-15



APPROVED January 1, 2017 Menueur Delets ENGINEER OF DESIGN AND ENVIRONMENT

APPROVED



#### POSTS 1-9 WOOD BLOCKOUT DETAIL





5⁄8 (16) Steel

## PARAPET STEEL BEARING PLATE DETAIL



POST 10 WOOD BLOCKOUT DETAIL

(See Standard 630001 for post 11-15 blockouts.)

(5 each individual 5x5x% (125x125x16) steel plates with centered 1 (25) holes may be substituted for the plate shown.)

# **TRAFFIC BARRIER TERMINAL, TYPE 6**

(Sheet 3 of 3)

STANDARD 631031-15