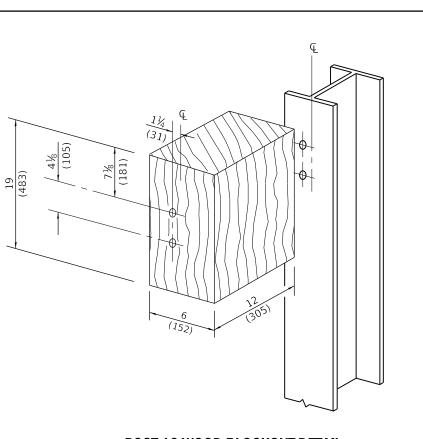

## PARAPET STEEL BEARING PLATE DETAIL

POST 10 WOOD BLOCKOUT DETAIL

(See Standard 630001 for post 11-15 blockouts.)

(5 each individual 5x5x% (125x125x16) steel plates with centered 1 (25) holes may be substituted for the plate shown.)