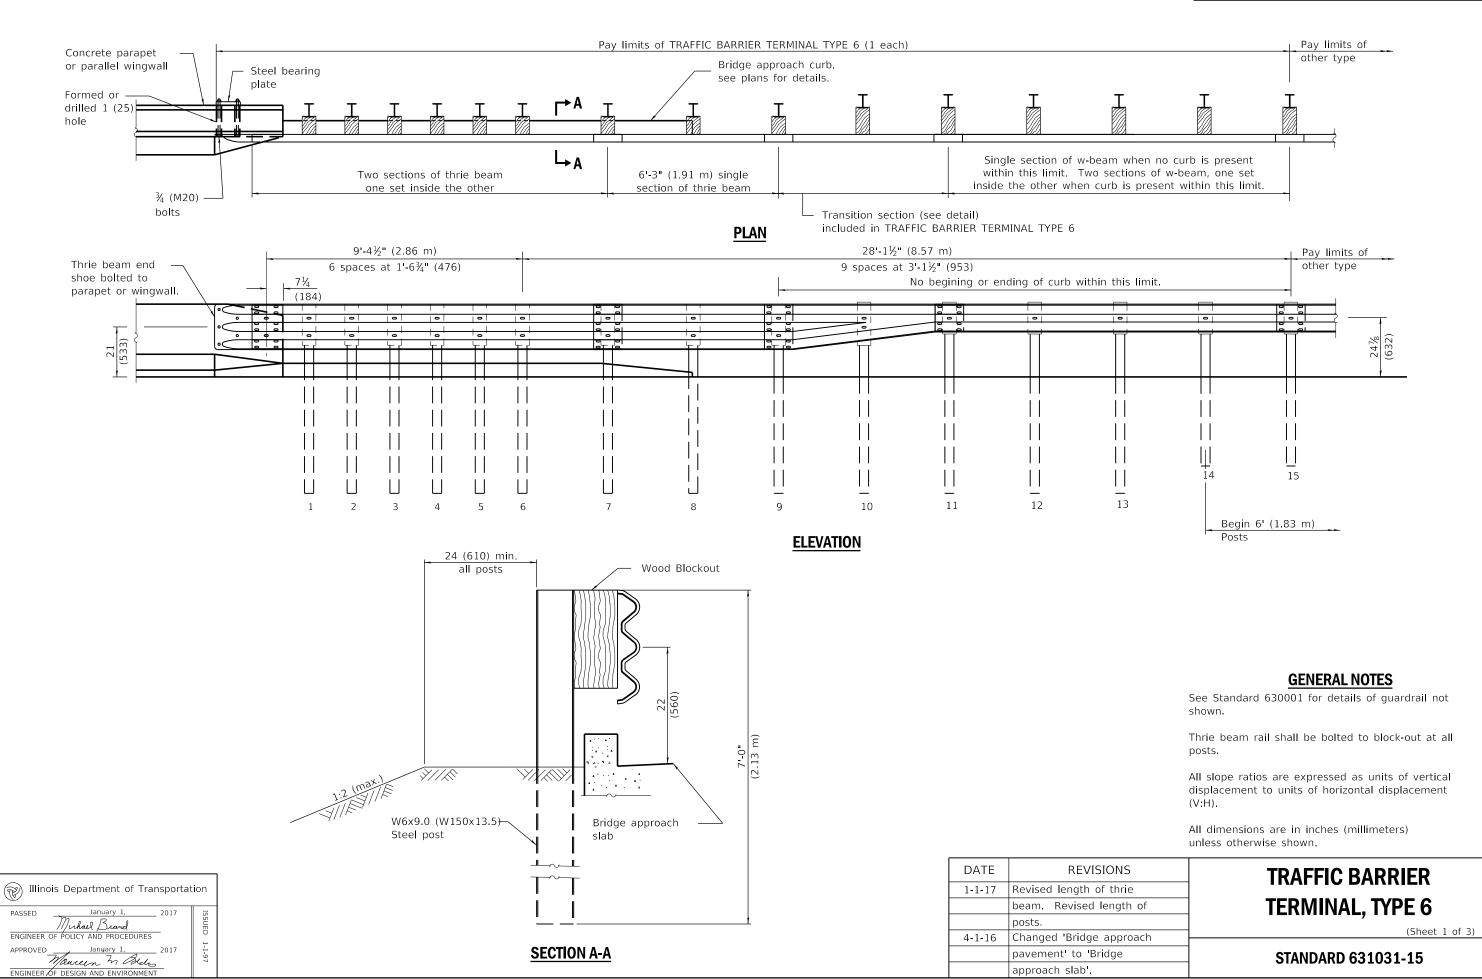

### PARAPET OR WINGWALL

| SIONS      | TRAFFIC BARRIER    |
|------------|--------------------|
| of thrie   |                    |
| length of  | TERMINAL, TYPE 6   |
| e approach | (Sheet 1 of 3)     |
| ridge      | STANDARD 631031-15 |
|            |                    |