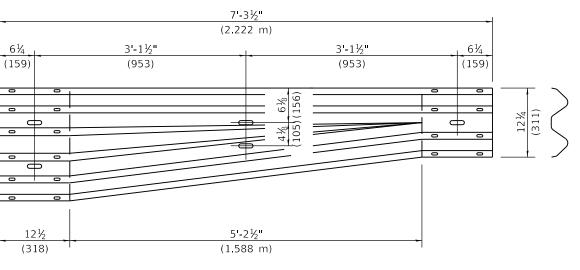

### PARAPET OR WINGWALL

| SIONS      | TRAFFIC BARRIER    |
|------------|--------------------|
| of thrie   |                    |
| length of  | TERMINAL, TYPE 6   |
| e approach | (Sheet 1 of 3)     |
| ridge      | STANDARD 631031-15 |
|            |                    |



### **OTHER CONCRETE STRUCTURE**

# **TRAFFIC BARRIER TERMINAL, TYPE 6**

(Sheet 2 of 3)

#### STANDARD 631031-15



APPROVED January 1, 2017 Menueur Delets ENGINEER OF DESIGN AND ENVIRONMENT

APPROVED



#### POSTS 1-9 WOOD BLOCKOUT DETAIL





5⁄8 (16) Steel

## PARAPET STEEL BEARING PLATE DETAIL



POST 10 WOOD BLOCKOUT DETAIL

(See Standard 630001 for post 11-15 blockouts.)

(5 each individual 5x5x% (125x125x16) steel plates with centered 1 (25) holes may be substituted for the plate shown.)

# **TRAFFIC BARRIER TERMINAL, TYPE 6**

(Sheet 3 of 3)

STANDARD 631031-15