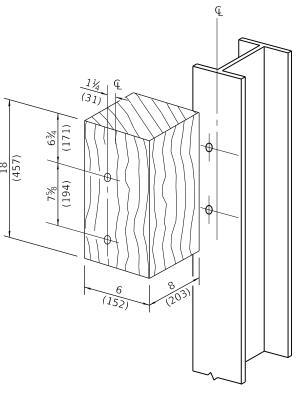

#### POSTS 1-9 WOOD BLOCKOUT DETAIL

5⁄8 (16) Steel

## PARAPET STEEL BEARING PLATE DETAIL

POST 10 WOOD BLOCKOUT DETAIL

(See Standard 630001 for post 11-15 blockouts.)

(5 each individual 5x5x% (125x125x16) steel plates with centered 1 (25) holes may be substituted for the plate shown.)