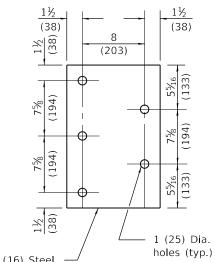

### PARAPET OR WINGWALL

| SIONS      | TRAFFIC BARRIER    |
|------------|--------------------|
| of thrie   |                    |
| length of  | TERMINAL, TYPE 6   |
| e approach | (Sheet 1 of 3)     |
| ridge      | STANDARD 631031-15 |
|            |                    |



### **OTHER CONCRETE STRUCTURE**

# **TRAFFIC BARRIER TERMINAL, TYPE 6**

(Sheet 2 of 3)

#### STANDARD 631031-15



APPROVED January 1, 2017 Menueur Delets ENGINEER OF DESIGN AND ENVIRONMENT

APPROVED



#### POSTS 1-9 WOOD BLOCKOUT DETAIL





5⁄8 (16) Steel

## PARAPET STEEL BEARING PLATE DETAIL



POST 10 WOOD BLOCKOUT DETAIL

(See Standard 630001 for post 11-15 blockouts.)

(5 each individual 5x5x% (125x125x16) steel plates with centered 1 (25) holes may be substituted for the plate shown.)

# **TRAFFIC BARRIER TERMINAL, TYPE 6**

(Sheet 3 of 3)

STANDARD 631031-15