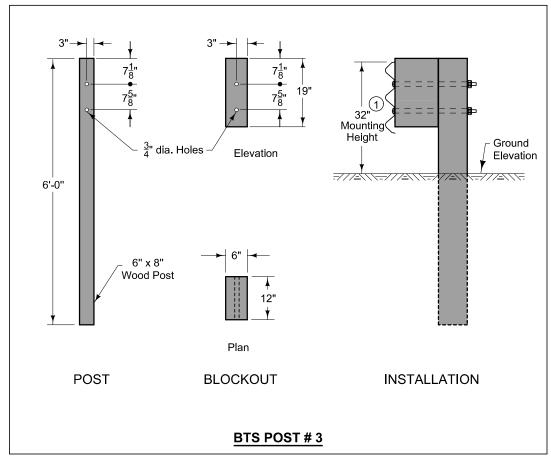

## **ELEVATION**

At Bridge End Drains, cut Scour Protection (Scourstop and TRM) or remove rock as required to place post(s) such that Bridge End Drains abut post(s).

- (1) Guardrail mounting height at barrier connection is 32 inches. Transition guardrail mounting height down to 31 inches over the length of the Barrier Transition Section.
- 2 Possible curb. See project plans.

Possible Contract Item:

Steel Beam Guardrail Barrier Transition Section

Materials included in the Contract Item:

- (3) 6" x 8" x 6'-0" posts
- (2) 6" x 12" x 19" blockouts
- (1) 6" x 12" x  $14\frac{1}{4}$ " blockout
- (1) Asymmetrical Transition Section
- (2) 3'- $1\frac{1}{2}$ " Thrie-Beam rail sections

Approved bolts, nuts, and washers Refer to BA-200 for guardrail components

STEEL BEAM GUARDRAIL
BARRIER TRANSITION SECTION

Guardrail mounting height at barrier connection is 32 inches. Transition guardrail mounting height down to 31 inches over the length of the Barrier Transition Section.