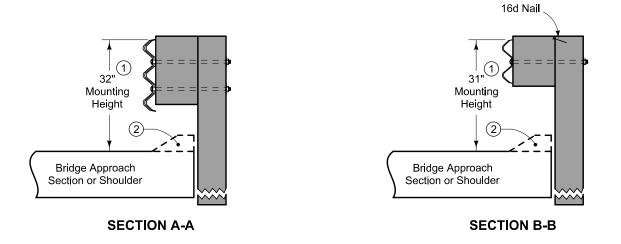

## **ELEVATION**

At Bridge End Drains, cut Scour Protection (Scourstop and TRM) or remove rock as required to place post(s) such that Bridge End Drains abut post(s).

- (1) Guardrail mounting height at barrier connection is 32 inches. Transition guardrail mounting height down to 31 inches over the length of the Barrier Transition Section.
- 2 Possible curb. See project plans.

Approved bolts, nuts, and washers Refer to BA-200 for guardrail components

STEEL BEAM GUARDRAIL
BARRIER TRANSITION SECTION

Guardrail mounting height at barrier connection is 32 inches. Transition guardrail mounting height down to 31 inches over the length of the Barrier Transition Section.