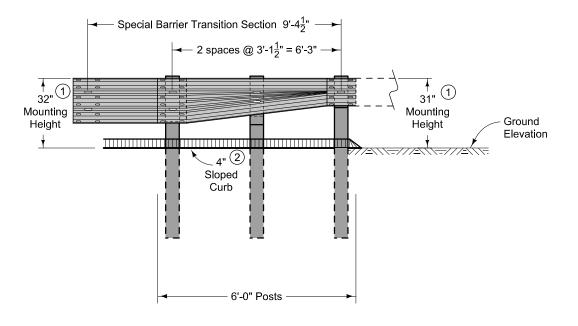

## **ELEVATION**

At Bridge End Drains, cut Scour Protection (Scourstop and TRM) or remove rock as required to place post(s) such that Bridge End Drains abut post(s).

- (1) Guardrail mounting height at barrier connection is 32 inches. Transition guardrail mounting height down to 31 inches over the length of the Barrier Transition Section.
- 2 Possible curb. See project plans.

Possible Contract Item:

Steel Beam Guardrail Barrier Transition Section

Materials included in the Contract Item:

- (3) 6" x 8" x 6'-0" posts
- (2) 6" x 12" x 19" blockouts
- (1) 6" x 12" x  $14\frac{1}{4}$ " blockout
- (1) Asymmetrical Transition Section
- (2) 3'- $1\frac{1}{2}$ " Thrie-Beam rail sections