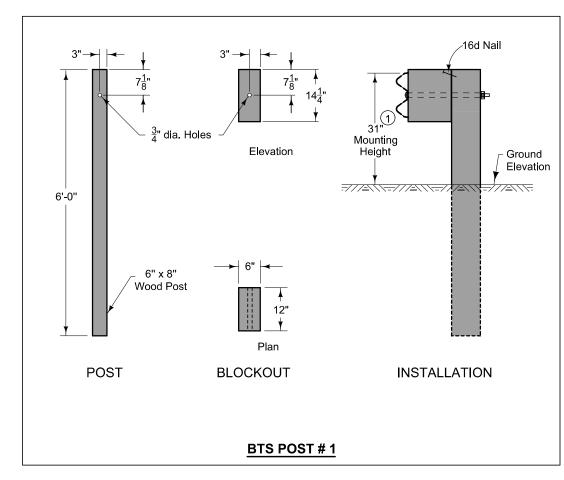

Possible Contract Item:

Steel Beam Guardrail Barrier Transition Section

Materials included in the Contract Item:

- (3) 6" x 8" x 6'-0" posts
- (2) 6" x 12" x 19" blockouts
- (1) 6" x 12" x  $14\frac{1}{4}$ " blockout
- (1) Asymmetrical Transition Section
- (2) 3'- $1\frac{1}{2}$ " Thrie-Beam rail sections

Approved bolts, nuts, and washers Refer to BA-200 for guardrail components

STEEL BEAM GUARDRAIL
BARRIER TRANSITION SECTION

Guardrail mounting height at barrier connection is 32 inches. Transition guardrail mounting height down to 31 inches over the length of the Barrier Transition Section.