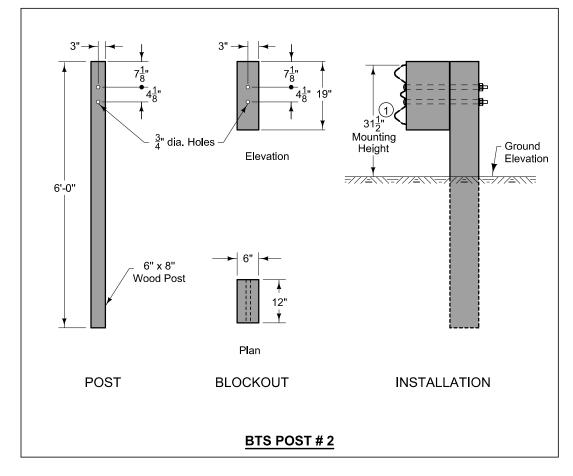

Possible Contract Item:

Steel Beam Guardrail Barrier Transition Section

Materials included in the Contract Item:

- (3) 6" x 8" x 6'-0" posts
- (2) 6" x 12" x 19" blockouts
- (1) 6" x 12" x  $14\frac{1}{4}$ " blockout
- (1) Asymmetrical Transition Section
- (2) 3'- $1\frac{1}{2}$ " Thrie-Beam rail sections

Approved bolts, nuts, and washers Refer to BA-200 for guardrail components

STEEL BEAM GUARDRAIL
BARRIER TRANSITION SECTION

Guardrail mounting height at barrier connection is 32 inches. Transition guardrail mounting height down to 31 inches over the length of the Barrier Transition Section.