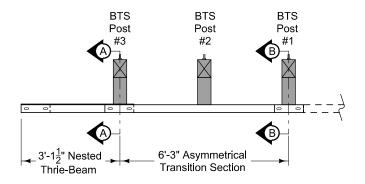

**PLAN** 

Possible Contract Item:

Steel Beam Guardrail Barrier Transition Section

Materials included in the Contract Item:

- (3) 6" x 8" x 6'-0" posts
- (2) 6" x 12" x 19" blockouts
- (1) 6" x 12" x  $14\frac{1}{4}$ " blockout
- (1) Asymmetrical Transition Section
- (2) 3'- $1\frac{1}{2}$ " Thrie-Beam rail sections