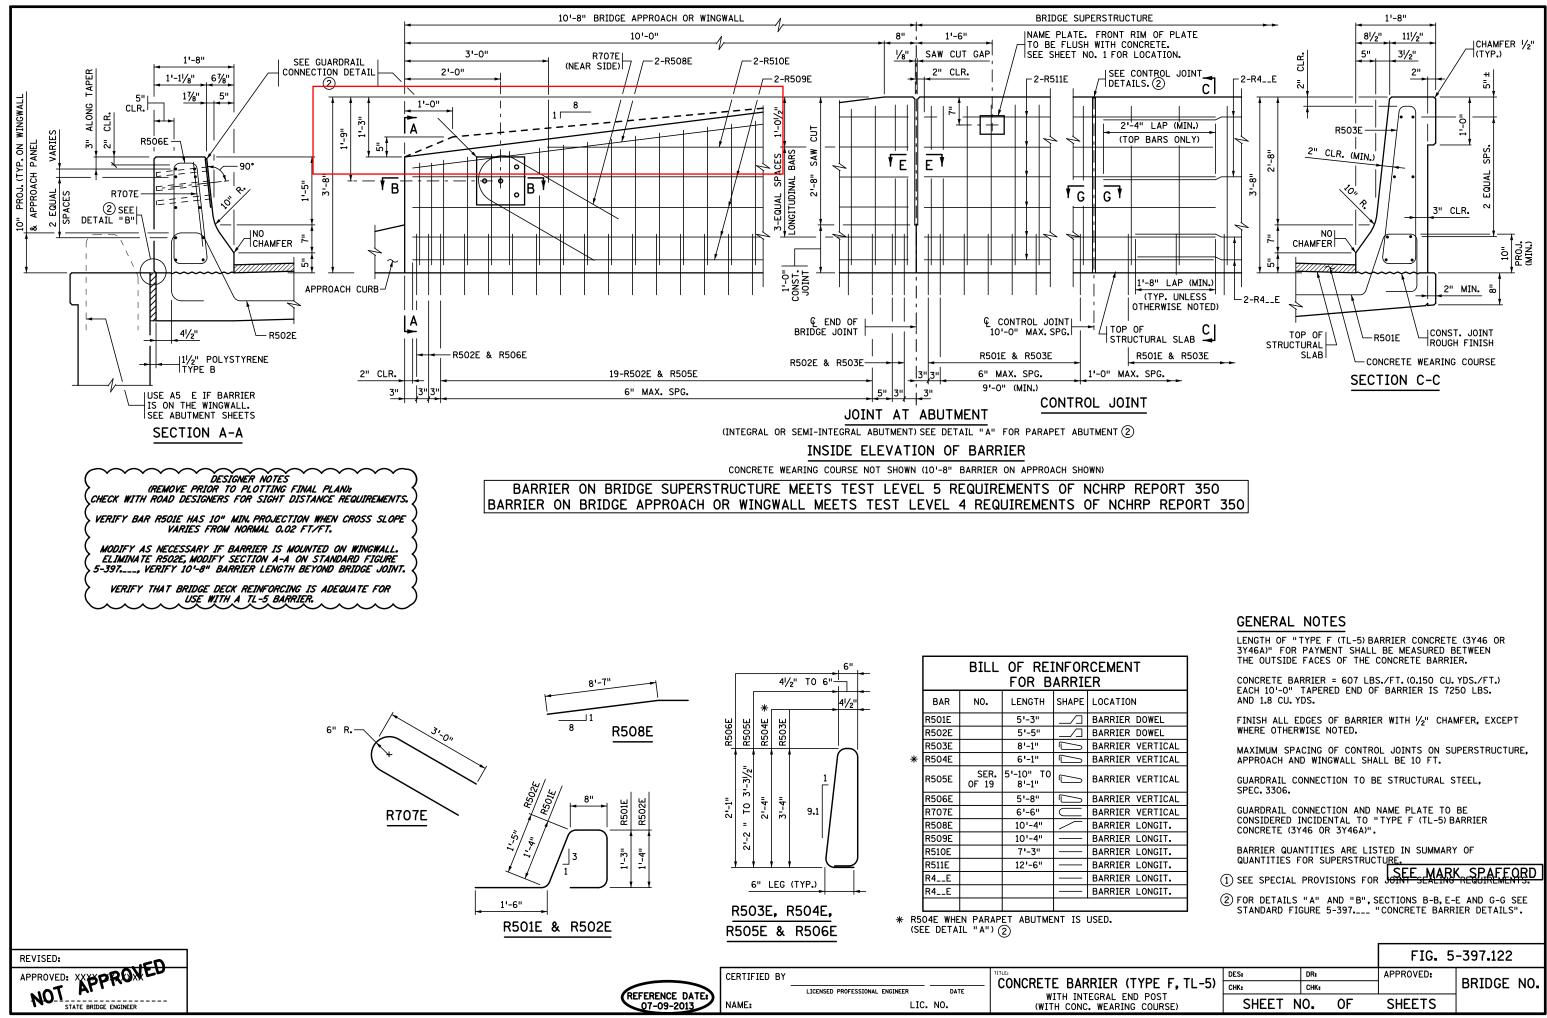

|          |         |       | FIG. 5    | -397 <b>.</b> 122 |
|----------|---------|-------|-----------|-------------------|
|          | DES:    | DR:   | APPROVED: |                   |
| F, TL-5) | CHK:    | CHK:  |           | BRIDGE NO.        |
| SE)      | SHEET N | 0. OF | SHEETS    |                   |

|   | BILL OF REINFORCEMENT<br>FOR BARRIER |     |        |           |                  |  |
|---|--------------------------------------|-----|--------|-----------|------------------|--|
|   | BAR                                  | NO. | LENGTH | SHAPE     | LOCATION         |  |
|   | R501E                                |     | 5'-7"  |           | BARRIER DOWEL    |  |
|   | R502E                                |     | 5'-9"  |           | BARRIER DOWEL    |  |
|   | R503E                                |     | 6'-2"  | Ũ         | BARRIER VERTICAL |  |
| * | R504E                                |     | 4'-4"  | Ĵ         | BARRIER VERTICAL |  |
|   | R505E                                |     | 5'-8"  | Ĵ         | BARRIER VERTICAL |  |
|   | R506E                                |     | 5'-6"  | Ĵ         | BARRIER VERTICAL |  |
|   | R707E                                |     | 6'-6"  | $\bigcup$ | BARRIER VERTICAL |  |
|   | R408E                                |     |        |           | BARRIER LONGIT.  |  |
|   | R409E                                |     |        |           | BARRIER LONGIT.  |  |
|   | R410E                                |     |        |           | BARRIER LONGIT.  |  |
|   | R411E                                |     |        |           | BARRIER LONGIT.  |  |
|   | R412E                                |     |        |           | BARRIER LONGIT.  |  |
|   | R4E                                  |     |        |           | BARRIER LONGIT.  |  |
|   |                                      |     |        |           |                  |  |