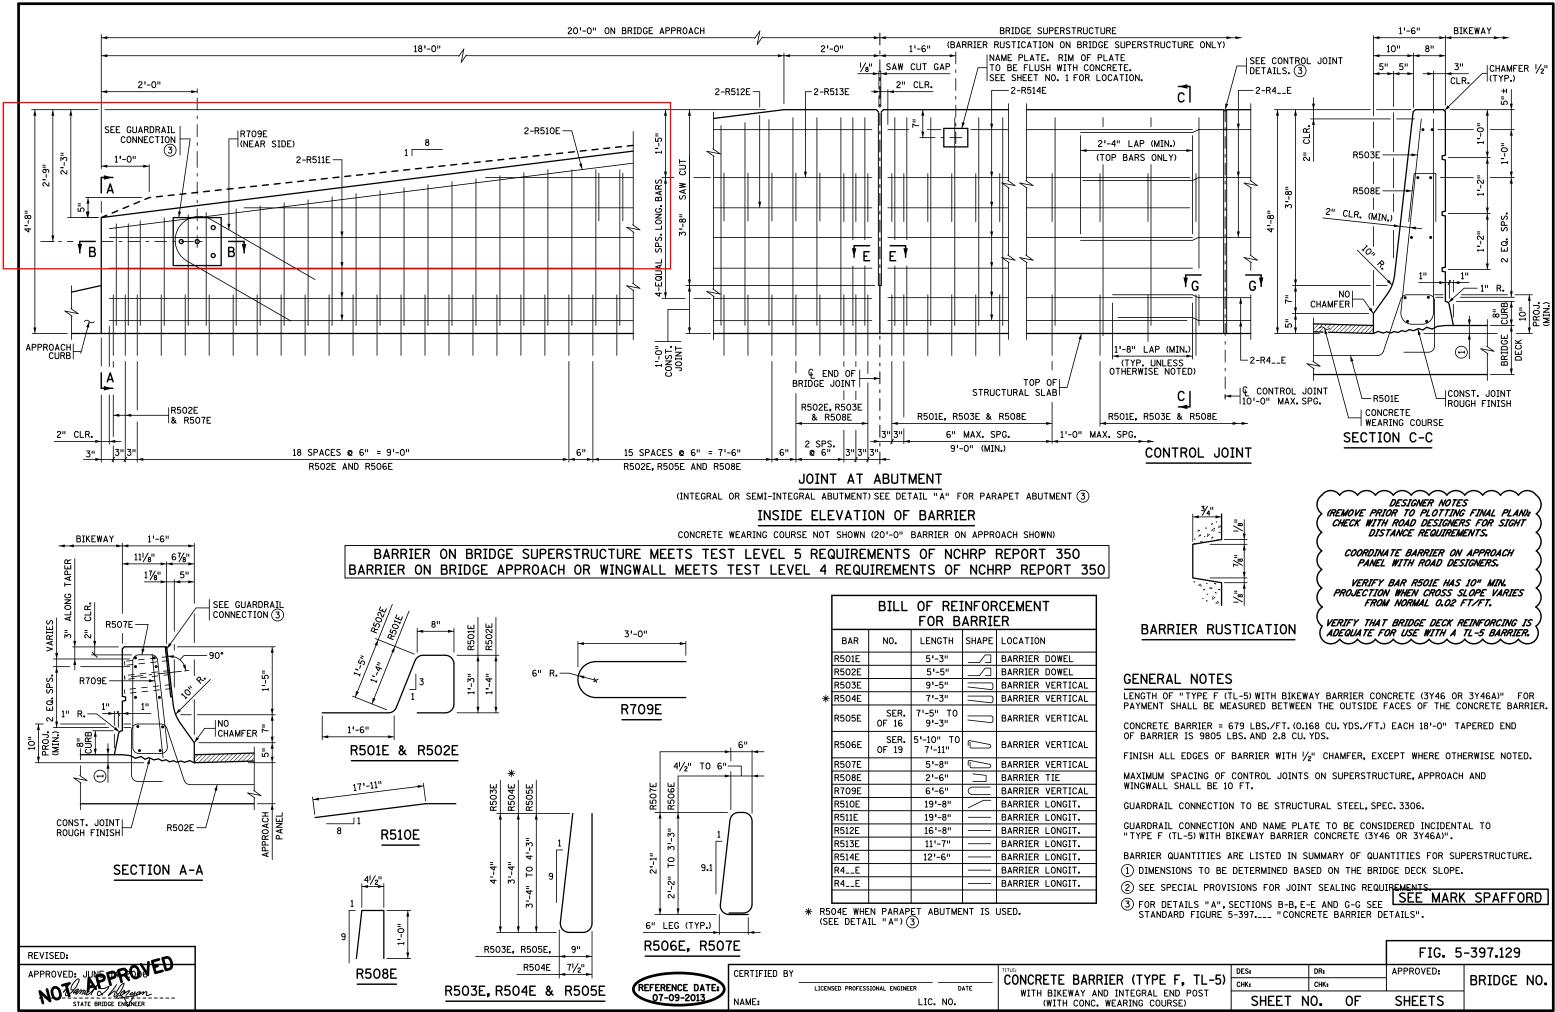

|               |         |      |    | FIG. 5    | -397.129   |
|---------------|---------|------|----|-----------|------------|
| F, TL-5)      | DES:    | DR:  |    | APPROVED: |            |
|               | CHK:    | CHK: |    |           | BRIDGE NO. |
| D POST<br>SE) | SHEET N | 0.   | OF | SHEETS    |            |