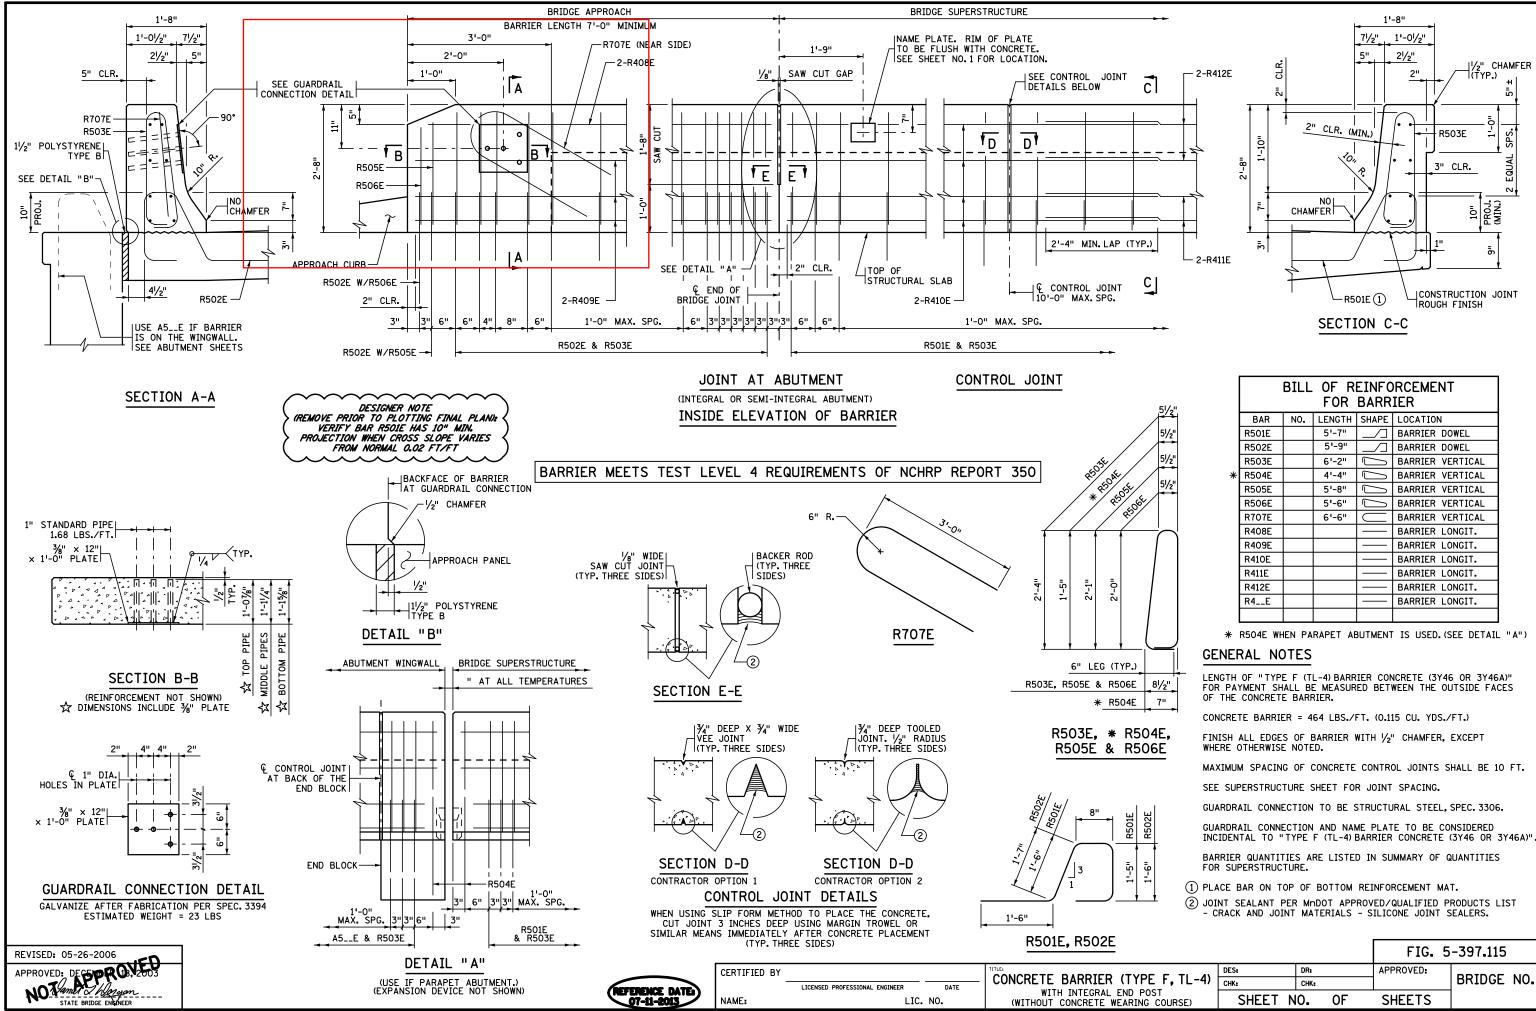

|          |         |       | FIG. 5    | -397 <b>.</b> 115 |
|----------|---------|-------|-----------|-------------------|
|          | DES:    | DR:   | APPROVED: |                   |
| F, TL-4) | CHK:    | CHK:  |           | BRIDGE NO.        |
| OURSE)   | SHEET N | 0. OF | SHEETS    |                   |

|   | BILL OF REINFORCEMENT<br>FOR BARRIER |     |        |           |                  |  |
|---|--------------------------------------|-----|--------|-----------|------------------|--|
|   | BAR                                  | NO. | LENGTH | SHAPE     | LOCATION         |  |
|   | R501E                                |     | 5'-7"  |           | BARRIER DOWEL    |  |
|   | R502E                                |     | 5'-9"  |           | BARRIER DOWEL    |  |
|   | R503E                                |     | 6'-2"  | Ũ         | BARRIER VERTICAL |  |
| * | R504E                                |     | 4'-4"  | Ĵ         | BARRIER VERTICAL |  |
|   | R505E                                |     | 5'-8"  | Ĵ         | BARRIER VERTICAL |  |
|   | R506E                                |     | 5'-6"  | Ĵ         | BARRIER VERTICAL |  |
|   | R707E                                |     | 6'-6"  | $\bigcup$ | BARRIER VERTICAL |  |
|   | R408E                                |     |        |           | BARRIER LONGIT.  |  |
|   | R409E                                |     |        |           | BARRIER LONGIT.  |  |
|   | R410E                                |     |        |           | BARRIER LONGIT.  |  |
|   | R411E                                |     |        |           | BARRIER LONGIT.  |  |
|   | R412E                                |     |        |           | BARRIER LONGIT.  |  |
|   | R4E                                  |     |        |           | BARRIER LONGIT.  |  |
|   |                                      |     |        |           |                  |  |