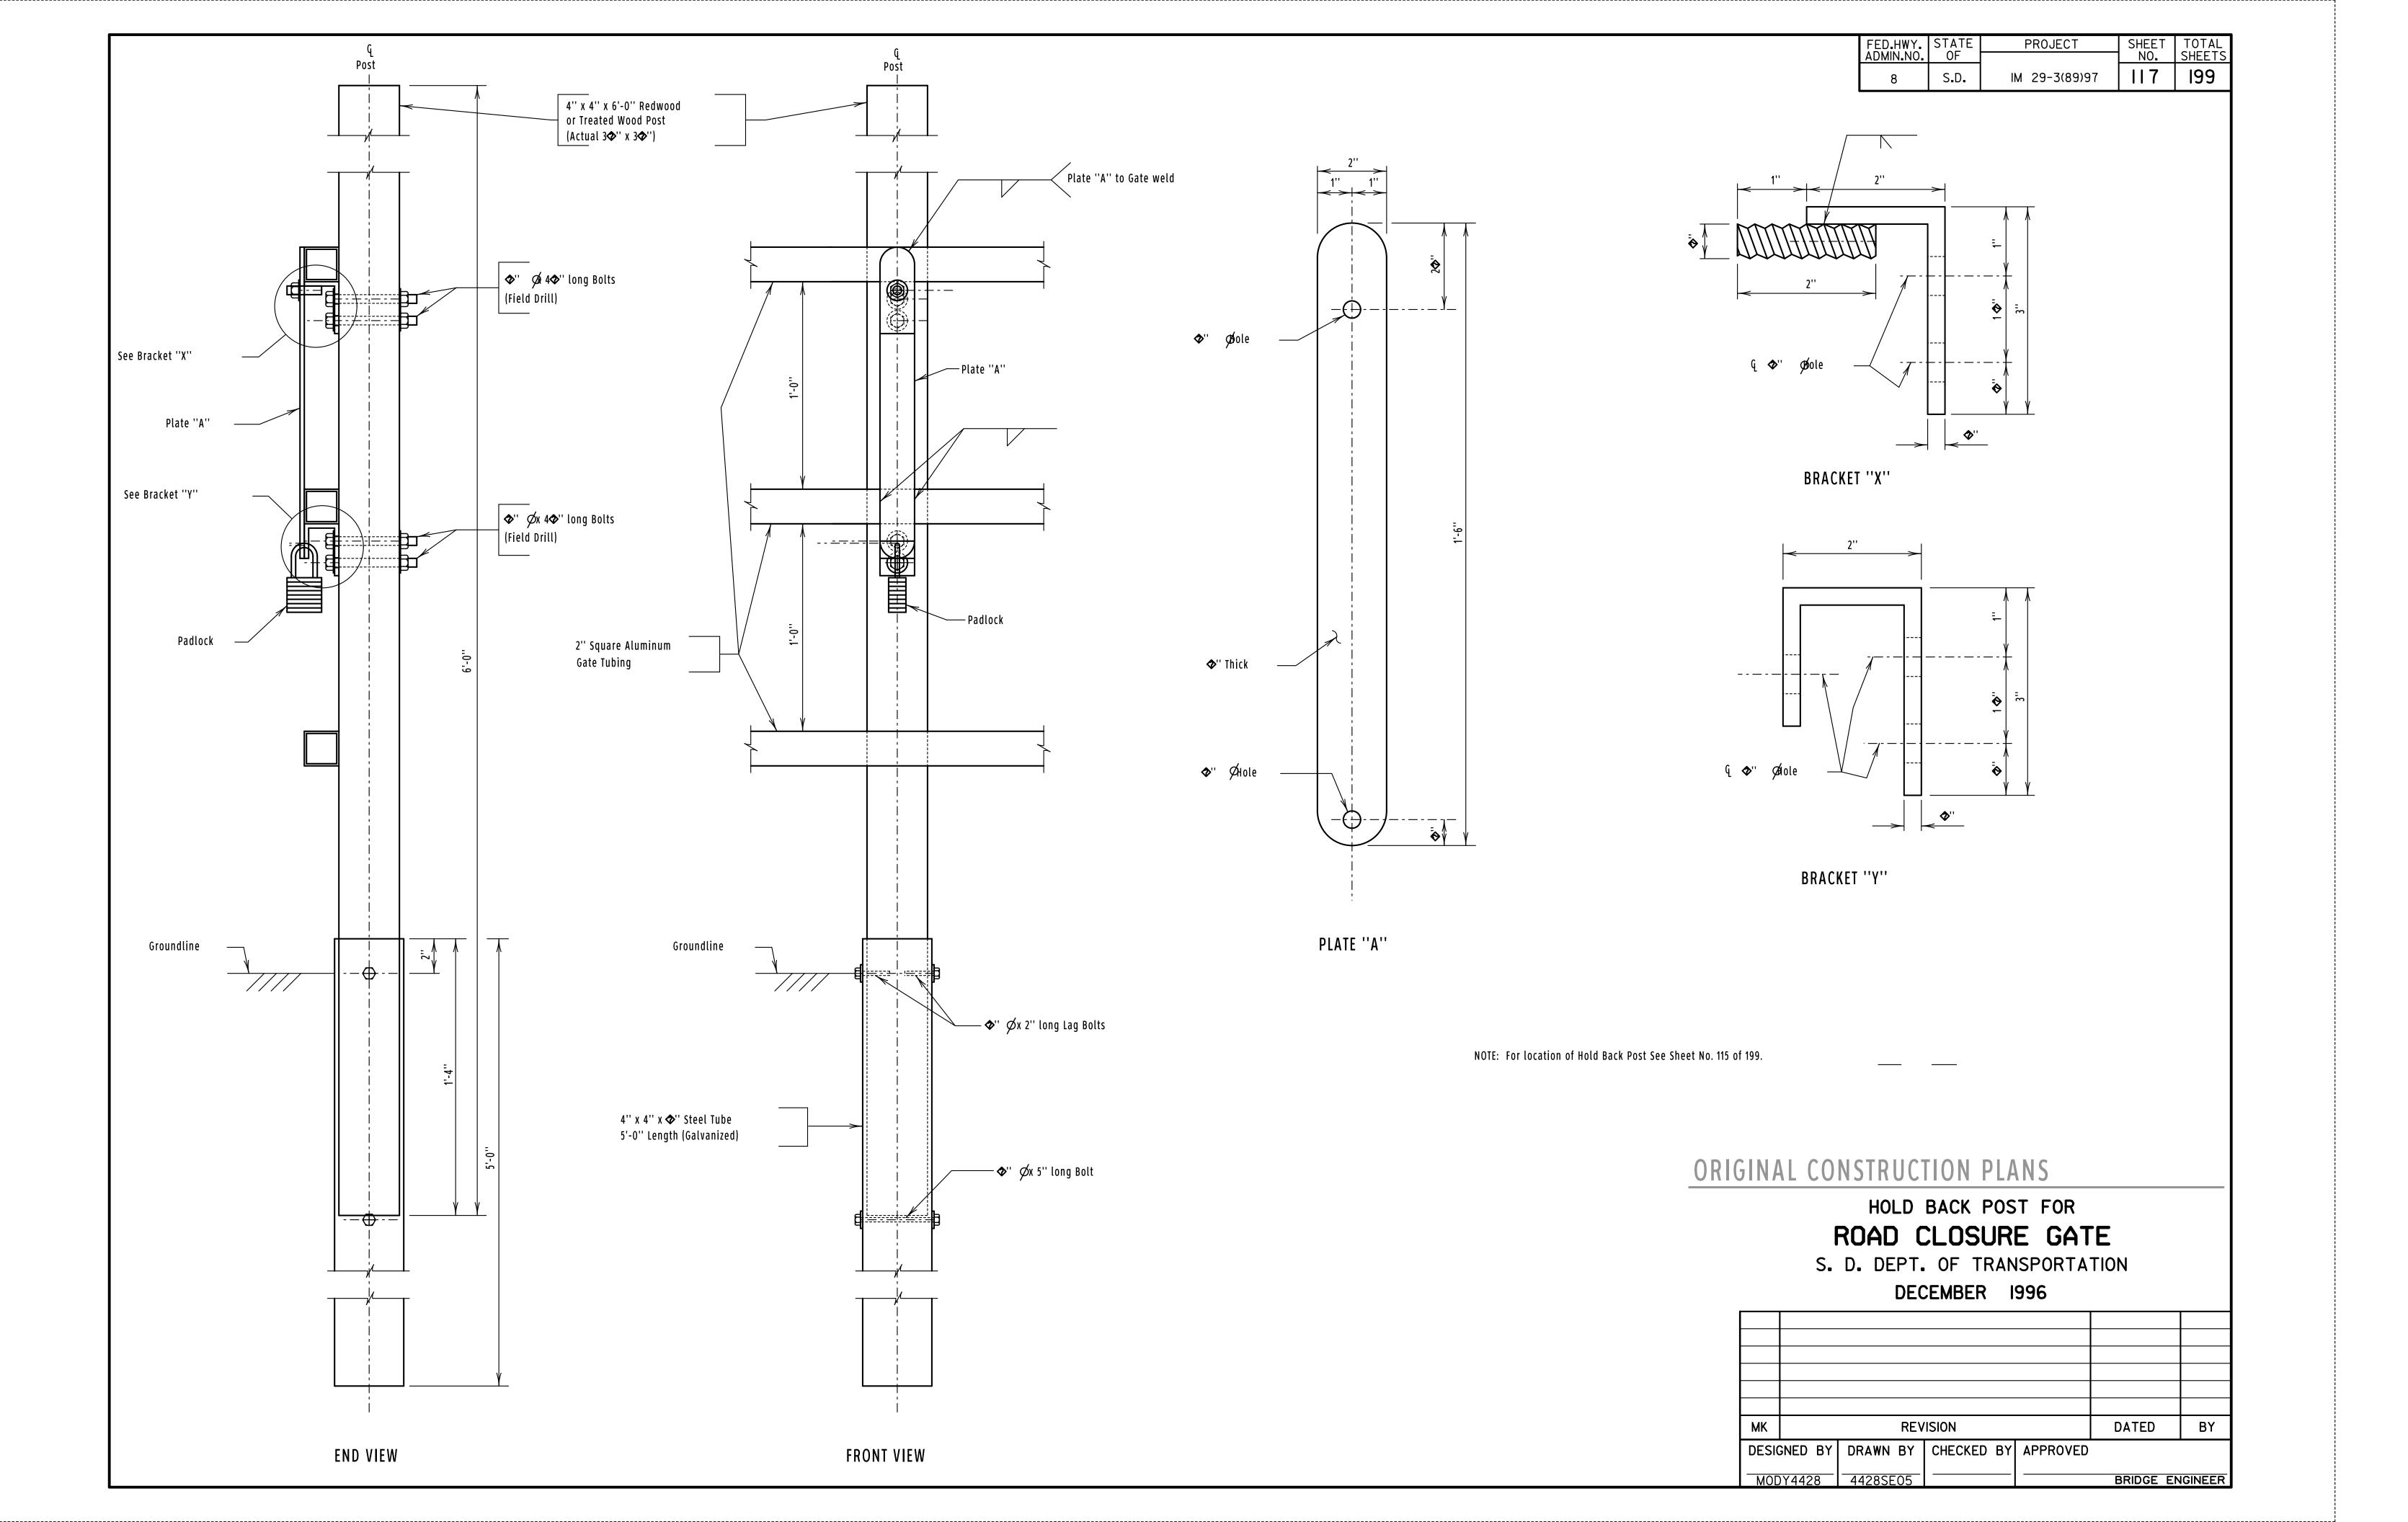

| FED.HWY.  | STATE | PROJECT       | SHEET | TOTAL  |
|-----------|-------|---------------|-------|--------|
| ADMIN.NO. | OF    |               | NO.   | SHEETS |
| 8         | S.D.  | IM 29-3(89)97 | 118   | 199    |

GATE HINGE DETAIL

(For location of gate hinge see Sheet No. 114 of 199)

#### GATE STAND DETAIL

NOTE: Gate must set level across the Road (For location of gate stand see Sheet No. 114 of 199)

## ORIGINAL CONSTRUCTION PLANS

## MISCELLANEOUS DETAILS FOR ROAD CLOSURE GATE

S. D. DEPT. OF TRANSPORTATION

DECEMBER 1996

| MK    |         | REV      | /ISION     |          | DATED     | BY      |
|-------|---------|----------|------------|----------|-----------|---------|
| DESIG | GNED BY | DRAWN BY | CHECKED BY | APPROVED |           |         |
|       |         |          |            |          |           |         |
| MOF   | )Y4428  | 4428SE06 |            |          | BRIDGE EN | IGINEER |