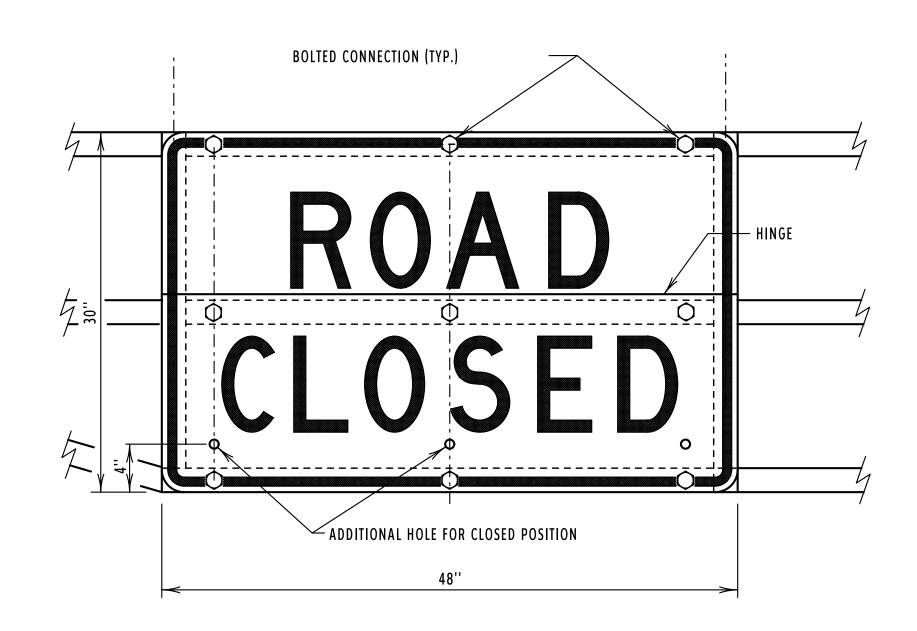

THE SIGN SHALL MEET THE REQUIREMENTS OF AN R11-2 SIGN (MUTCD). IT MUST BE REFLECTORIZED.

SIGN DETAILS (For sign location see Sheet 114 of 199)

TYPICAL TYPE 1 OBJECT MARKER (For sign location see Sheet 114 of 199)

### ORIGINAL CONSTRUCTION PLANS

SIGN AND OBJECT MARKER DETAILS FOR
ROAD CLOSURE GATE
S. D. DEPT. OF TRANSPORTATION
DECEMBER 1996

| MK       | REVISION |          |            |          | DATED     | BY      |
|----------|----------|----------|------------|----------|-----------|---------|
| DESIG    | SNED BY  | DRAWN BY | CHECKED BY | APPROVED |           |         |
|          |          |          |            |          |           |         |
| MODY4428 |          | 4428SE04 |            |          | BRIDGE EN | IGINEER |