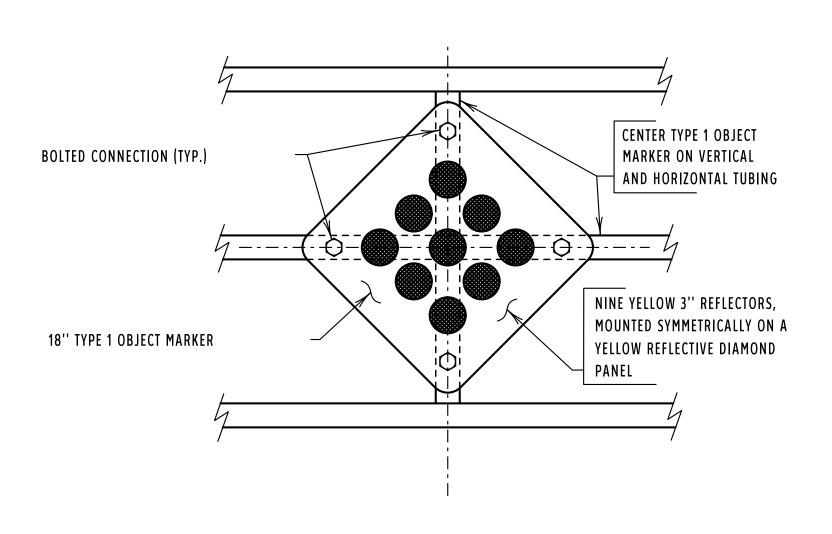

THE SIGN SHALL MEET THE REQUIREMENTS OF AN R11-2 SIGN (MUTCD). IT MUST BE REFLECTORIZED.

SIGN DETAILS (For sign location see Sheet 114 of 199)

TYPICAL TYPE 1 OBJECT MARKER (For sign location see Sheet 114 of 199)

### ORIGINAL CONSTRUCTION PLANS

SIGN AND OBJECT MARKER DETAILS FOR
ROAD CLOSURE GATE
S. D. DEPT. OF TRANSPORTATION
DECEMBER 1996

| MK       | REVISION |          |            |          | DATED     | BY      |
|----------|----------|----------|------------|----------|-----------|---------|
| DESIG    | SNED BY  | DRAWN BY | CHECKED BY | APPROVED |           |         |
|          |          |          |            |          |           |         |
| MODY4428 |          | 4428SE04 |            |          | BRIDGE EN | IGINEER |