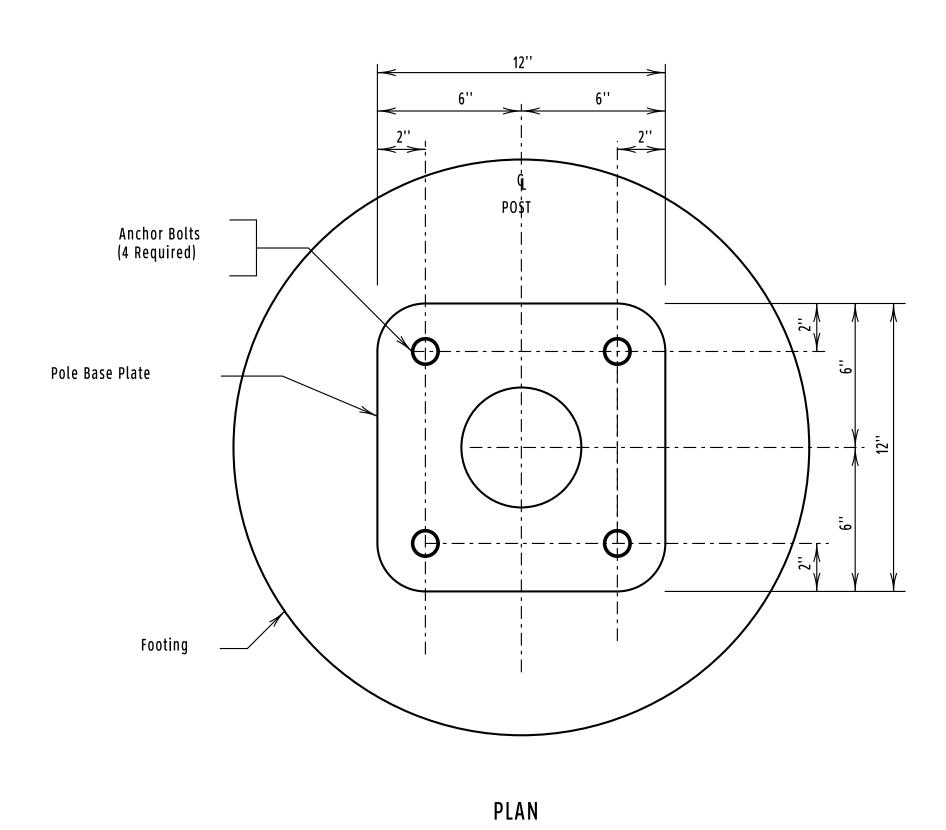

ss the Road (For location of gate stand see Sheet No. 114 of 199)

## ORIGINAL CONSTRUCTION PLANS

## MISCELLANEOUS DETAILS FOR ROAD CLOSURE GATE

S. D. DEPT. OF TRANSPORTATION

DECEMBER 1996

| MK    |         | REV      | /ISION     |          | DATED     | BY      |
|-------|---------|----------|------------|----------|-----------|---------|
| DESIG | GNED BY | DRAWN BY | CHECKED BY | APPROVED |           |         |
|       |         |          |            |          |           |         |
| MOF   | )Y4428  | 4428SE06 |            |          | BRIDGE EN | IGINEER |

| FED.HWY.  | STATE | PROJECT       | SHEET | TOTAL  |
|-----------|-------|---------------|-------|--------|
| ADMIN.NO. | OF    |               | NO.   | SHEETS |
| 8         | S.D.  | IM 29-3(89)97 | 119   | 199    |





**ELEVATION** (For location of Breakaway Gate Post see Sheet No. 114 of 199)

## ORIGINAL CONSTRUCTION PLANS

# ROAD CLOSURE GATE

S. D. DEPT. OF TRANSPORTATION

DECEMBER 1996

|             |  | ·        |            |          |           |          |
|-------------|--|----------|------------|----------|-----------|----------|
|             |  |          |            |          |           |          |
| MK          |  | REV      |            | DATED    | BY        |          |
| DESIGNED BY |  | DRAWN BY | CHECKED BY | APPROVED |           |          |
|             |  |          |            |          |           |          |
| I MUDVAASQ  |  | 1129CE07 |            |          | BRIDGE EN | ICINIEER |