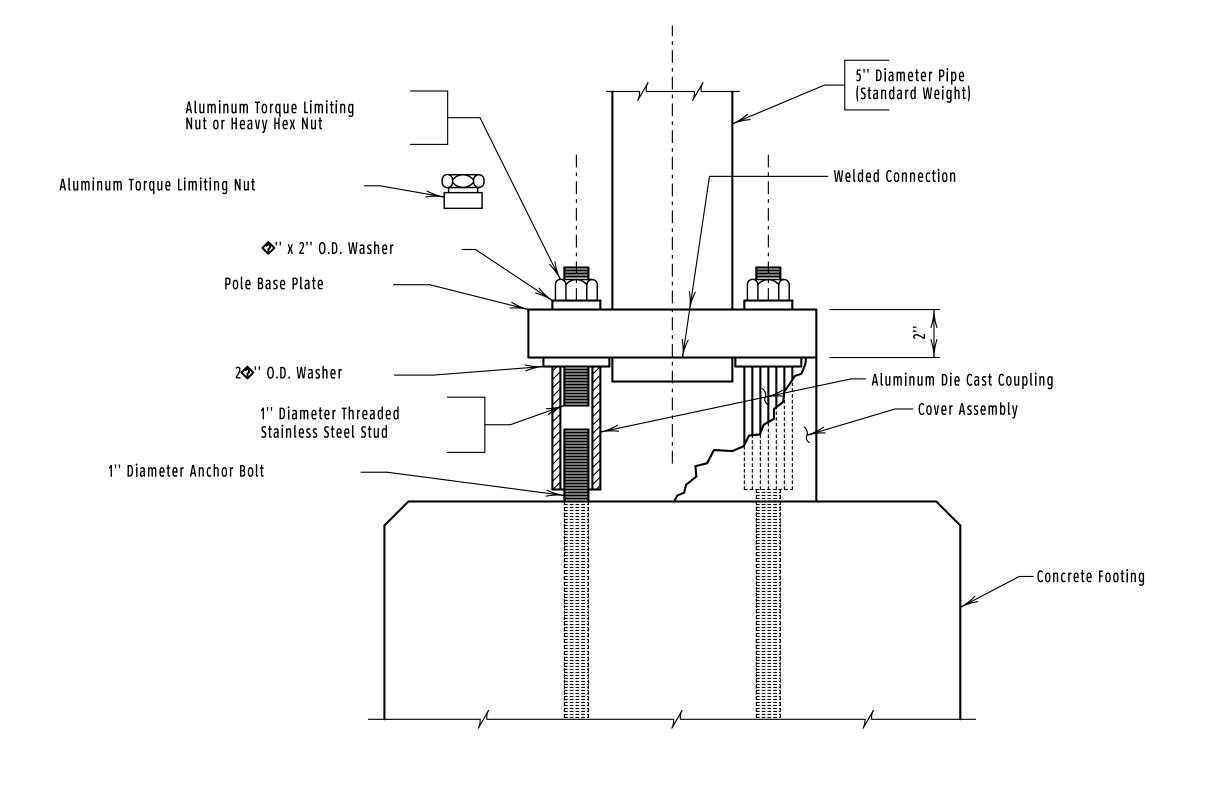

the Road (For location of gate stand see Sheet No. 114 of 199)

## ORIGINAL CONSTRUCTION PLANS

## MISCELLANEOUS DETAILS FOR ROAD CLOSURE GATE

S. D. DEPT. OF TRANSPORTATION

DECEMBER 1996

| MK    |         | REV      | /ISION     |          | DATED     | BY      |
|-------|---------|----------|------------|----------|-----------|---------|
| DESIG | GNED BY | DRAWN BY | CHECKED BY | APPROVED |           |         |
|       |         |          |            |          |           |         |
| MOF   | )Y4428  | 4428SE06 |            |          | BRIDGE EN | IGINEER |

| FED.HWY.  | STATE | PROJECT       | SHEET | TOTAL  |
|-----------|-------|---------------|-------|--------|
| ADMIN.NO. | OF    |               | NO.   | SHEETS |
| 8         | S.D.  | IM 29-3(89)97 | 119   | 199    |





**ELEVATION** (For location of Breakaway Gate Post see Sheet No. 114 of 199)

## ORIGINAL CONSTRUCTION PLANS

# ROAD CLOSURE GATE

S. D. DEPT. OF TRANSPORTATION

DECEMBER 1996

|             |  | ·        |            |          |           |          |
|-------------|--|----------|------------|----------|-----------|----------|
|             |  |          |            |          |           |          |
| MK          |  | REV      |            | DATED    | BY        |          |
| DESIGNED BY |  | DRAWN BY | CHECKED BY | APPROVED |           |          |
|             |  |          |            |          |           |          |
| I MUDVAASQ  |  | 1129CE07 |            |          | BRIDGE EN | ICINIEER |