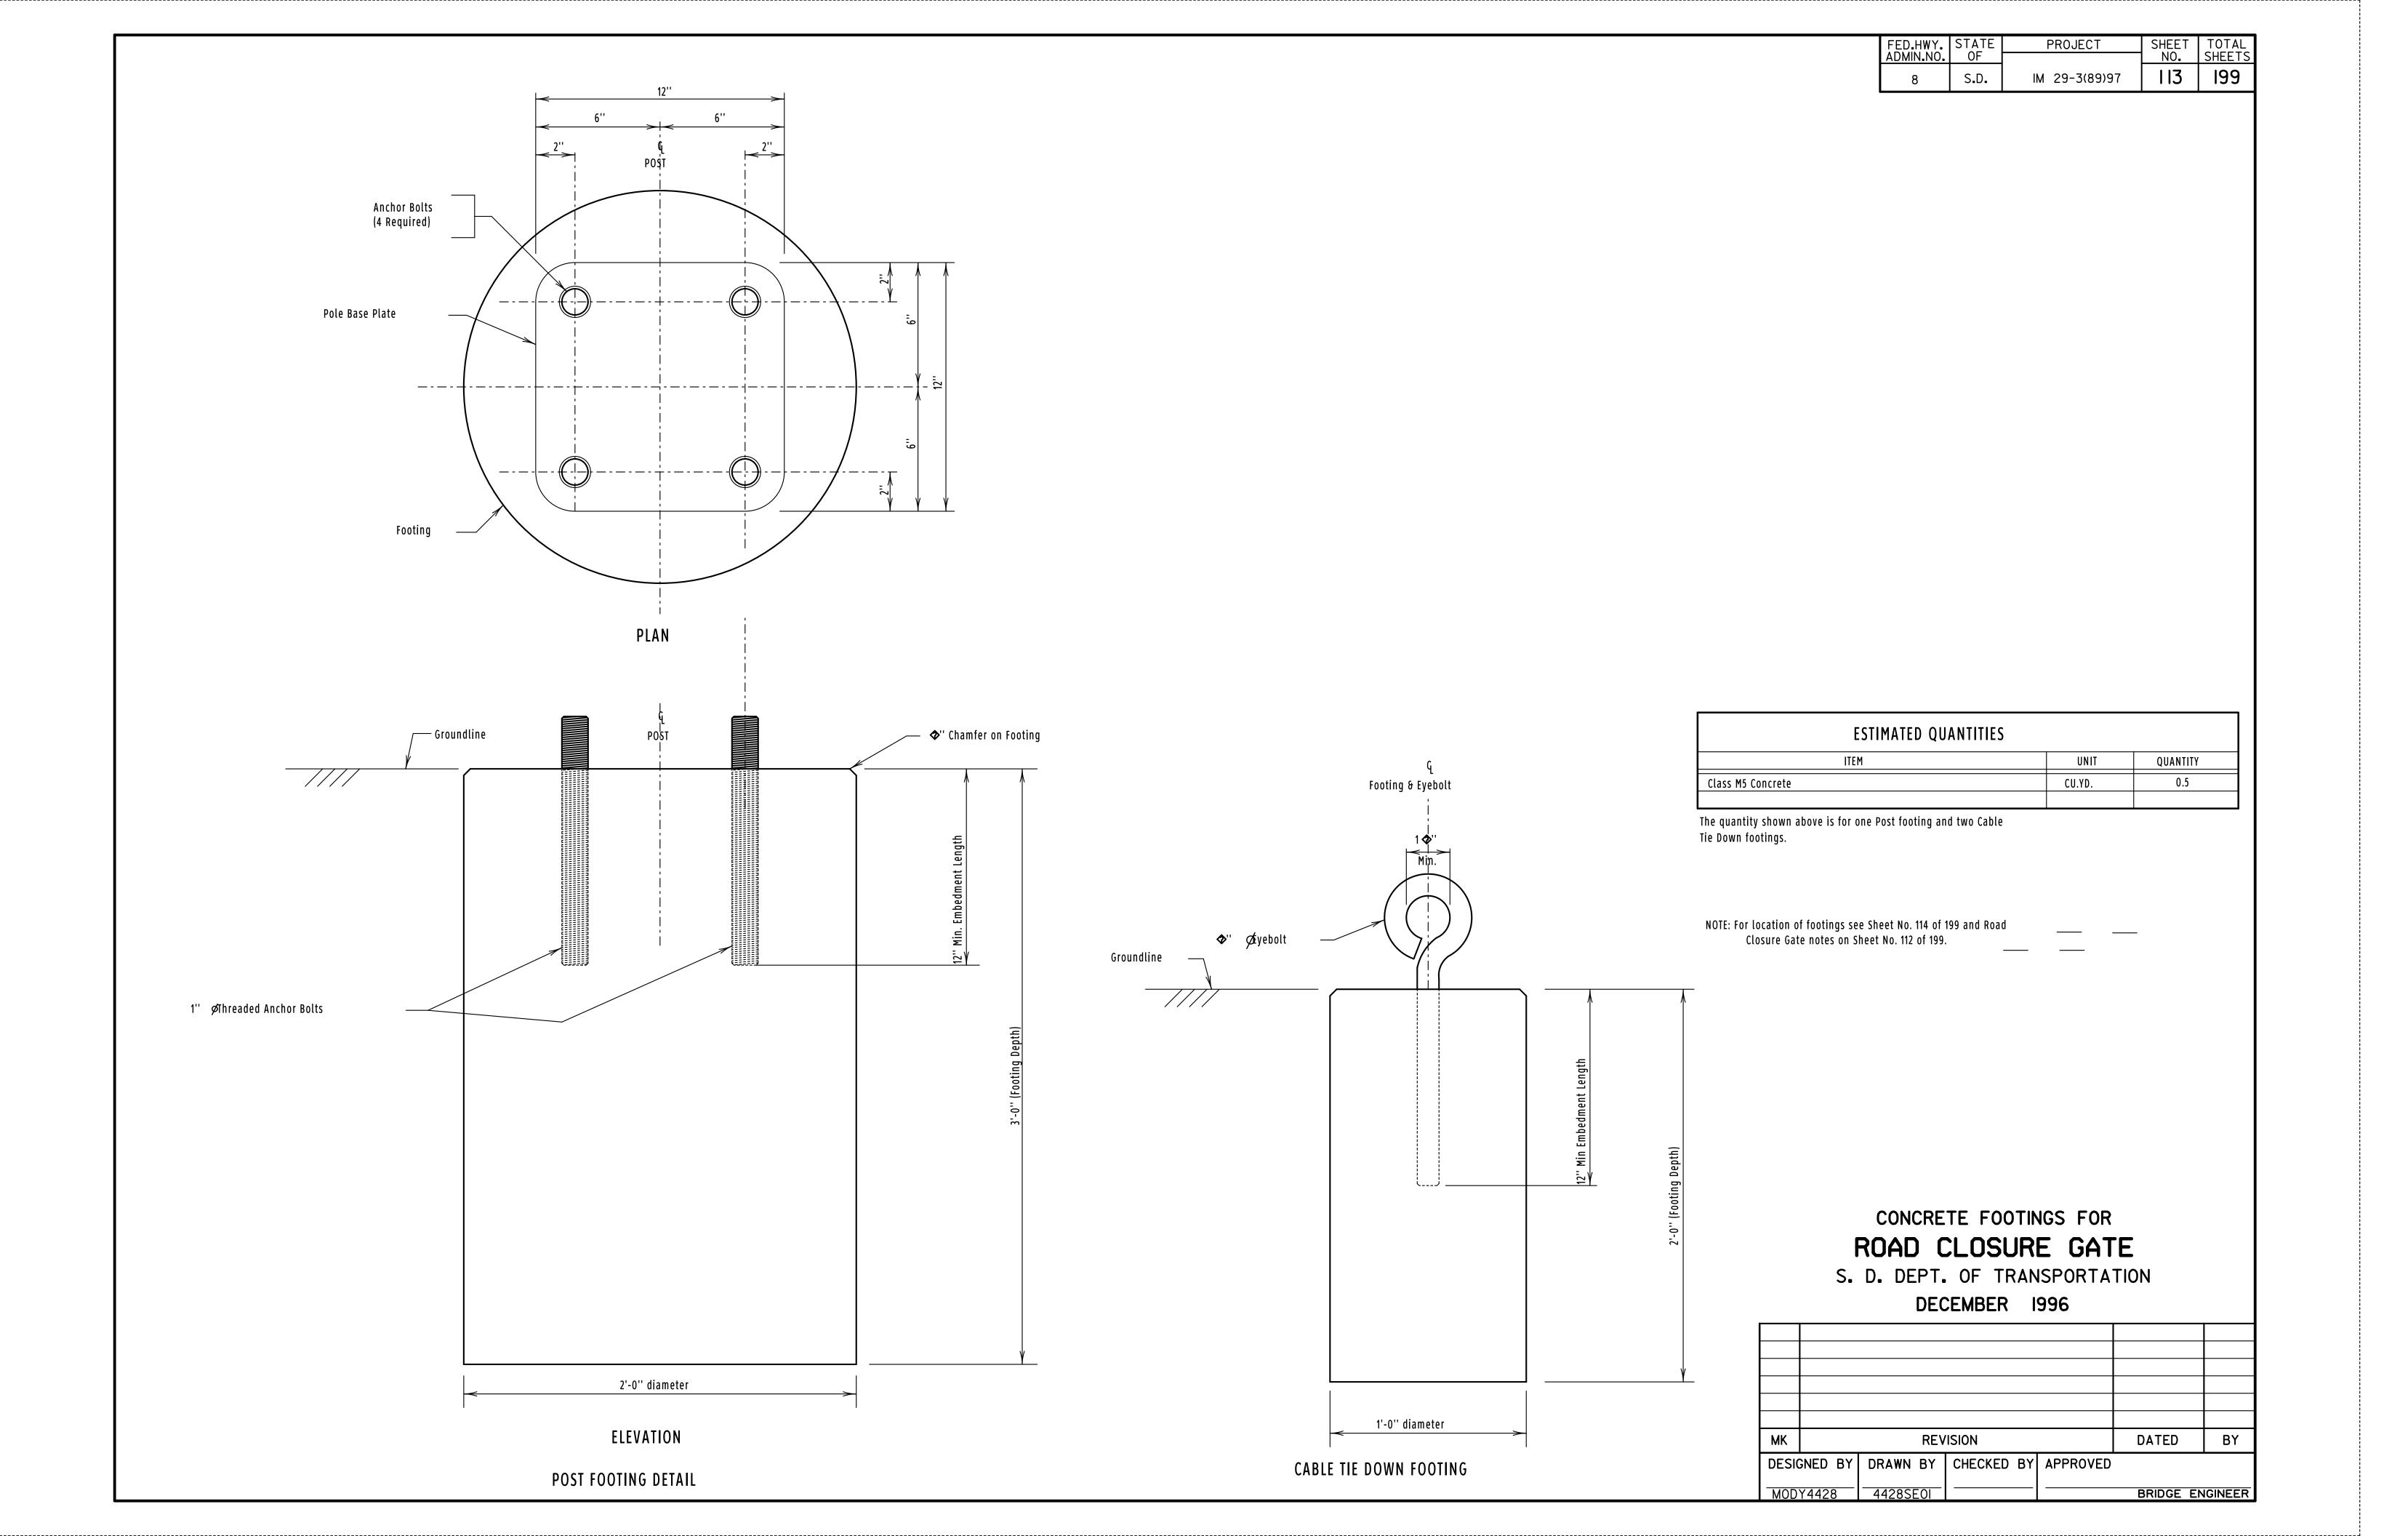

| FED.HWY.  | STATE | PROJECT       | SHEET | TOTAL  |
|-----------|-------|---------------|-------|--------|
| ADMIN.NO. | OF    |               | NO.   | SHEETS |
| 8         | S.D.  | IM 29-3(89)97 | 15    | 199    |