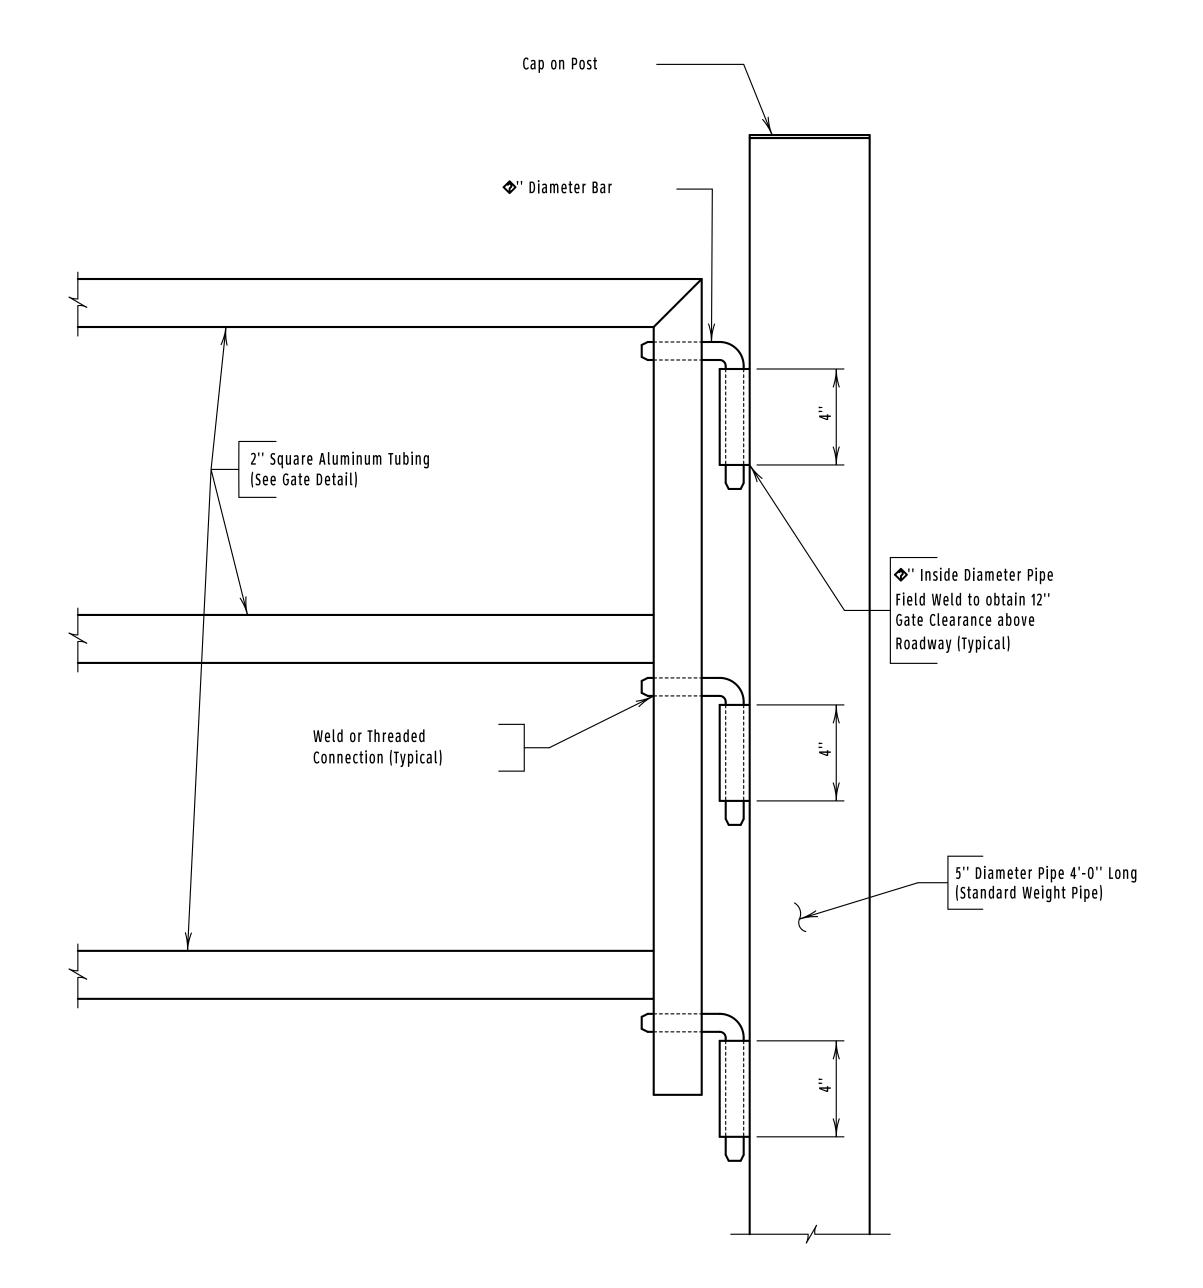

GATE DETAIL
(For location of gate See Sheet No. 114 of 199.)

#### GATE IN THE OPEN POSITION

CONTRACTOR TO PROVIDE SUFFICIENT FASTENERS AND/OR HOOKS ON THE GATE FOR STORAGE OF THE CABLES WHEN GATE IS IN THE OPEN POSITION.