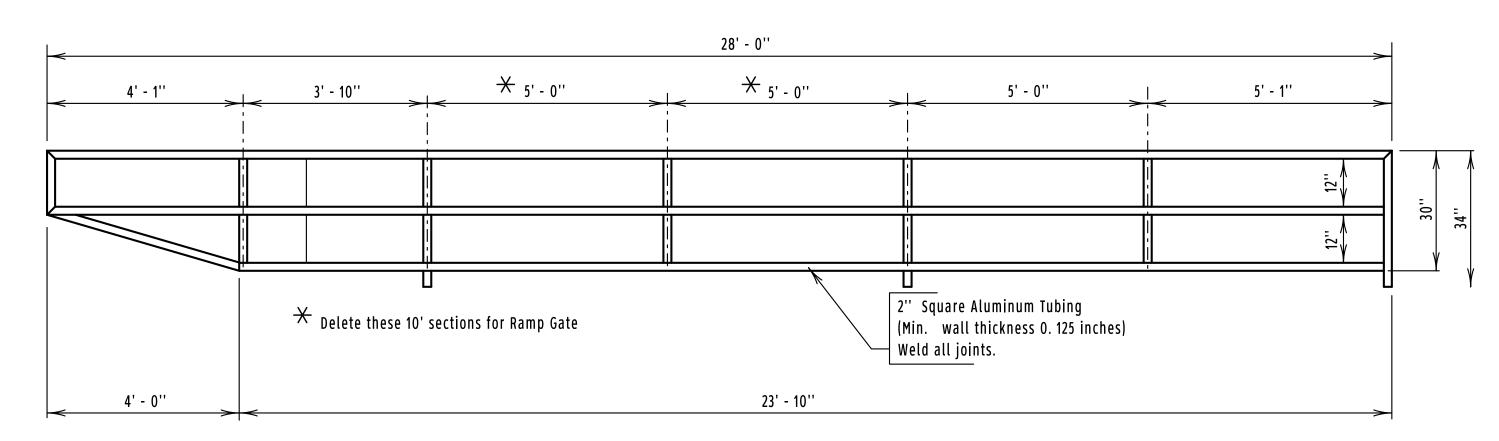

GATE DETAIL
(For location of gate See Sheet No. 114 of 199.)

#### GATE IN THE OPEN POSITION

CONTRACTOR TO PROVIDE SUFFICIENT FASTENERS AND/OR HOOKS ON THE GATE FOR STORAGE OF THE CABLES WHEN GATE IS IN THE OPEN POSITION.