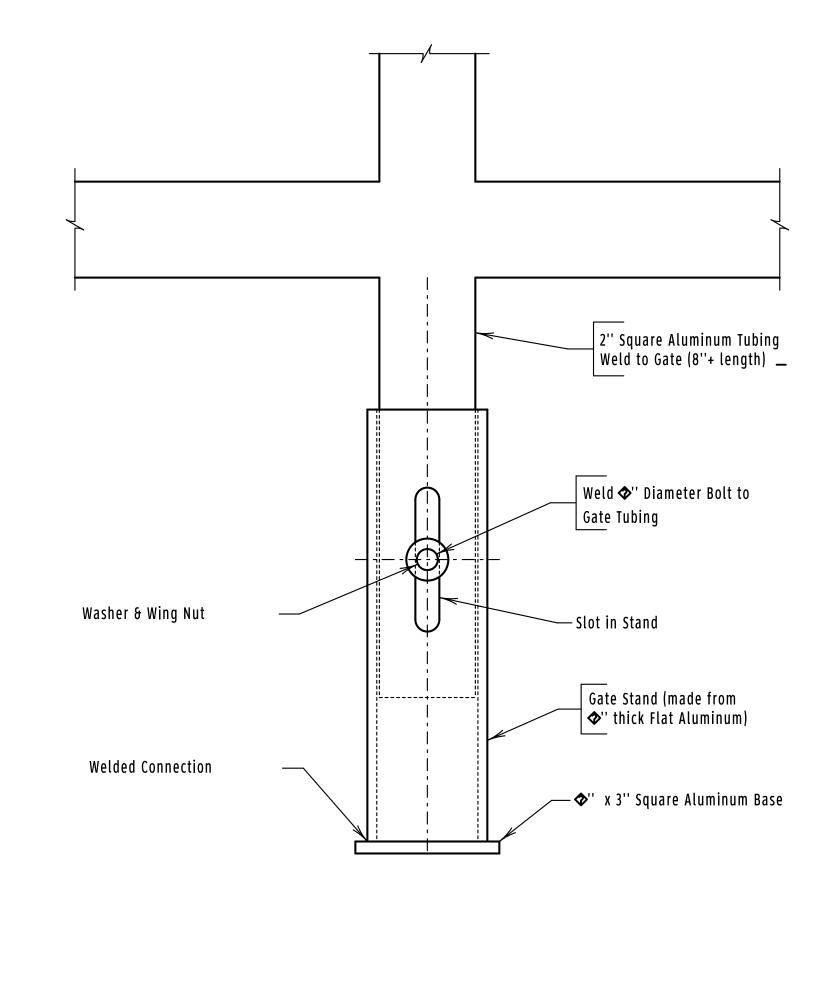

#### GATE STAND DETAIL

NOTE: Gate must set level across the Road (For location of gate stand see Sheet No. 114 of 199)