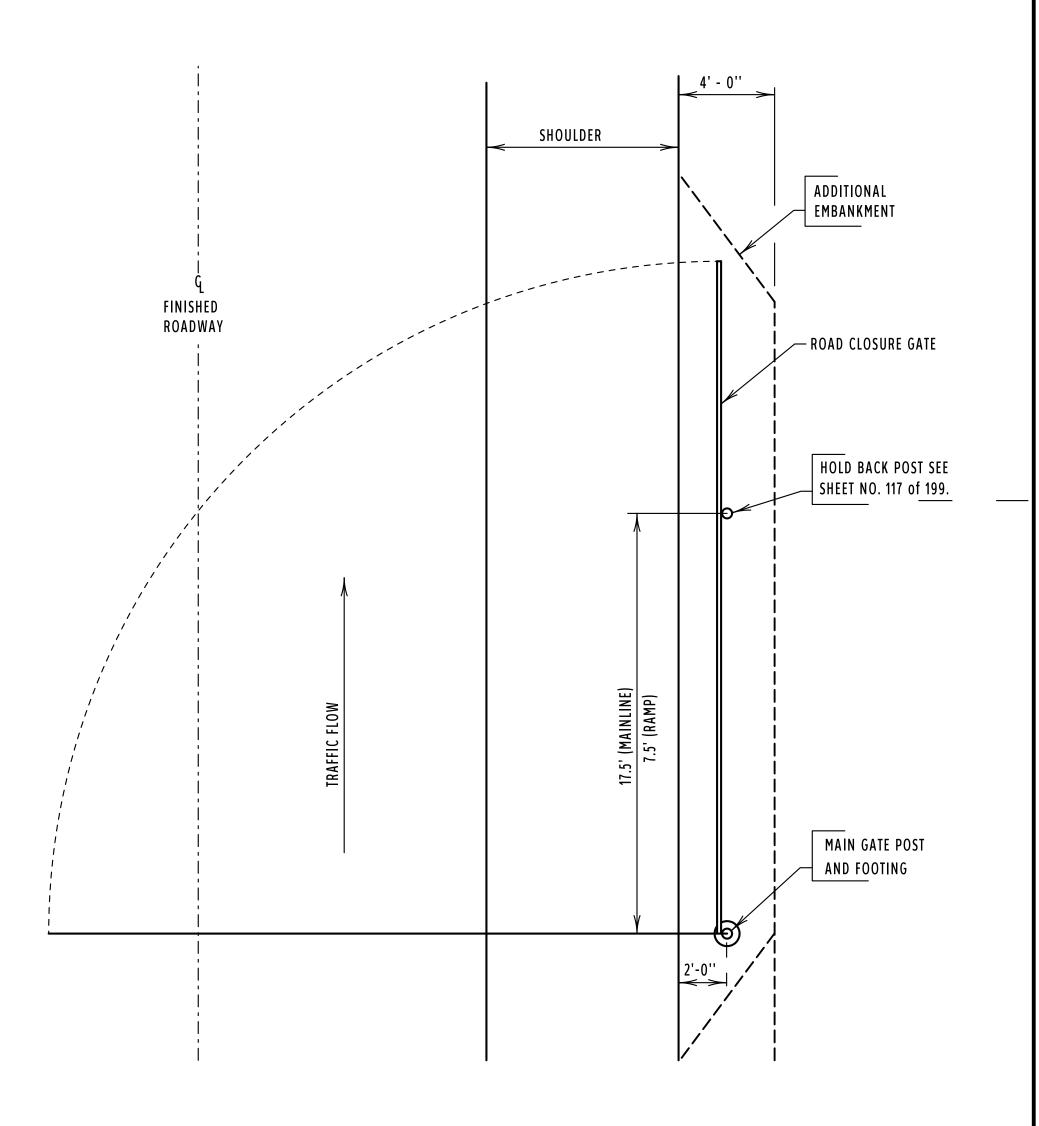

#### NOTES REGARDING ADDITIONAL EMBANKMENT

- 1. INSLOPES WILL MATCH EXISTING INSLOPES.
- 2. INSLOPES WILL BE RESEEDED AND MULCHED TO THE SATISFACTION OF THE ENGINEER.
- 3. EMBANKMENT WILL BE COMPACTED TO THE
- SATISFACTION OF THE ENGINEER.

  4. PAYMENT FOR THIS WORK WILL BE INCIDENTAL
- TO OTHER ITEMS.